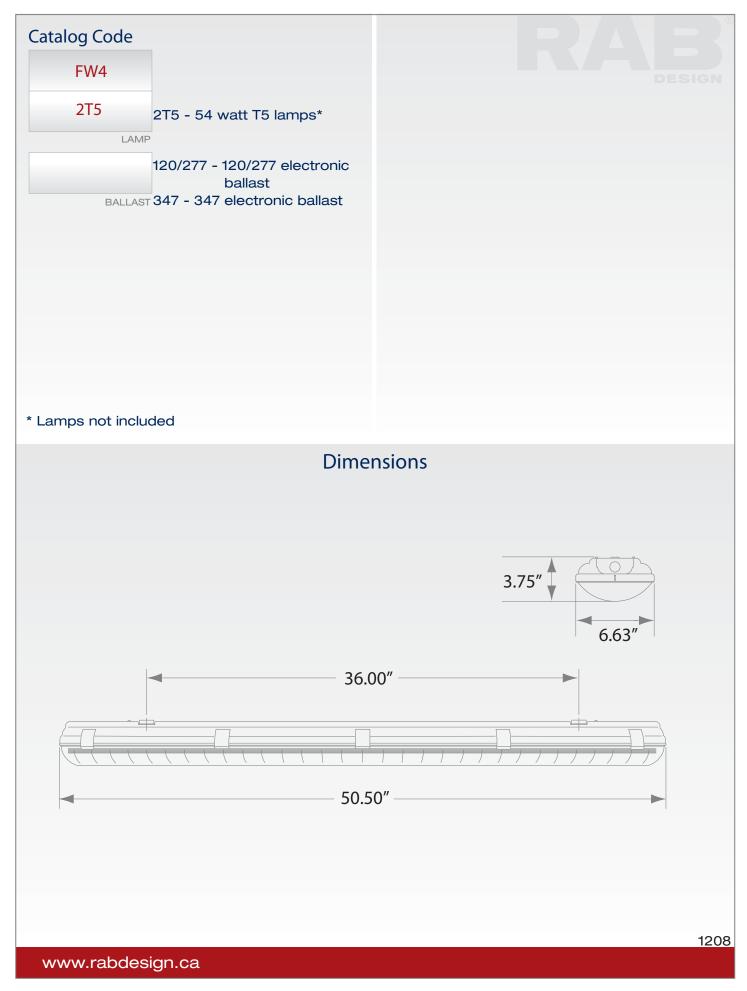

**BALLAST** Electronic instant start 120/277, 347 ballast for 2 T5 lamps. Ballast has quick disconnects for ease of ballast replacement.

**INSTALLATION** For ceiling, surface or pendant mounting.

**HARDWARE** All hardware is rust proof.

LAMPS Not included.

**OPTIONS** Stainless steel clips, shipped separately.

**APPROVAL** cULus

**RATING** IP65