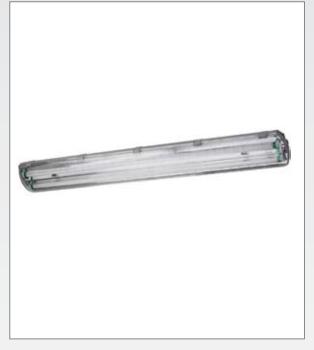

## **FW4-2T5 WET LOCATION FLUORESCENT**

The FW4 fluorescent fixture is designed for rough service and wet location applications. The FW4 has a low profile 3-3/4" (10cm) polycarbonate enclosure and lens, which is vandal resistant and UV stabilized. All hardware is rust proof. Ideal for tunnels, canopies, shipping docks, refrigerated areas or any non-hazardous environment that requires a wet location listing. Each unit is shipped with spare lens clips. Every box has a template for ease of marking for a faster installation. Also available in a T8 in a 2 foot and 4 foot version. Please see FW2-2T8 and FW4-2T8.

**HOUSING** Polycarbonate, UV stabilized. Conduit entries at either end.

**LENS** Polycarbonate, UV stabilized, and is retained to the housing with ten clips.

**REFLECTOR** Specular aluminum reflector and is tethered to the housing for ease of installation.