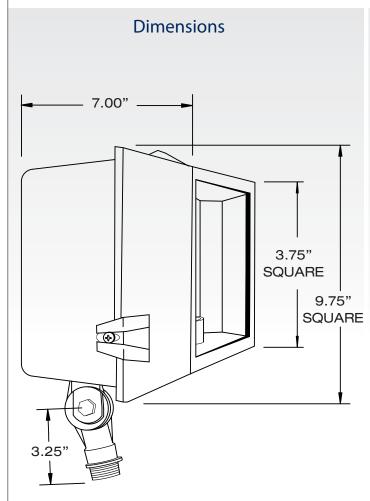

ne gasket. Bottom hinged for ease of lamp replacement. Lens frame is held in place with three stainless steel screws.

**LENS** Clear tempered glass with a silicone gasket.

**BALLAST** High Pressure sodium ballasts are available as 120 volts Normal Power Factor, High Power Factor and Tri-Tap 120/277/347 volts, in the following wattages 50, 70, 100 and 150. All Metal Halide ballasts are Tri-Tap 120/277/347 in the following wattages 50, 70, 100, 150 and 175

**LAMP** All units come complete with lamp.



**SOCKET** Medium base 4KV pulse-rated socket with a nickle-plated screw shell and a spring-loaded centre contact.

MOUNTING 1/2" heavy duty swivel arm.

**FINISH** Powder coat paint finish. Standard colour is bronze.

**OPTIONS** Photocell







\* ONLY AVAILABLE IN HIGH PRESSURE SODIUM



www.rabdesign.ca