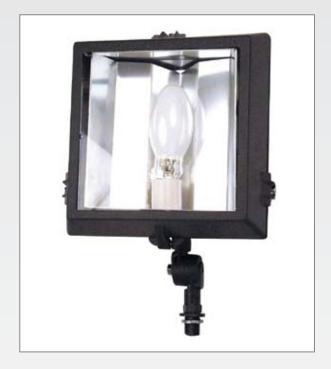

## **MINIFLOOD**

The Miniflood is a rugged cast aluminum flood light with 1/2" NPT knuckle mount with lockable, serrated pivot and rotation joint. Great for security lighting, storage areas and sign lighting.

**HOUSING** Precision die cast aluminum with 1/2" NPT locking swivel arm. Housing and arm have a powder coat paint finish.

**REFLECTOR** Anodized aluminum.

**LENS FRAME** Precision die cast aluminum with a continuous silicone gasket. Bottom hinged for ease of lamp replacement. Lens frame is held in place with three stainless steel screws.

**LENS** Clear tempered glass with a silicone gasket.

**BALLAST** High Pressure sodium ballasts are available as 120 volts Normal Power Factor, High Power Factor and Tri-Tap 120/277/347 volts, in the following wattages 50, 70, 100 and 150. All Metal Halide ballasts are Tri-Tap 120/277/347 in the following wattages 50, 70, 100, 150 and 175

**LAMP** All units come complete with lamp.

**SOCKET** Medium base 4KV pulse-rated socket with a nickle-plated screw shell and a spring-loaded centre contact.

MOUNTING 1/2" heavy duty swivel arm.

**FINISH** Powder coat paint finish. Standard colour is bronze.