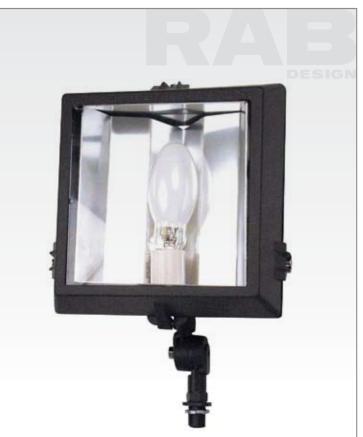

## **MINIFLOOD**

The Miniflood is a rugged cast aluminum flood light with 1/2" NPT knuckle mount with lockable, serrated pivot and rotation joint. Great for security lighting, storage areas and sign lighting.

**HOUSING** Precision die cast aluminum with 1/2" NPT locking swivel arm. Housing and arm have a powder coat paint finish.

**REFLECTOR** Anodized aluminum.

**LENS FRAME** Precision die cast aluminum with a continuous silicone gasket. Bottom hinged for ease of lamp replacement. Lens frame is held in place with three stainless steel screws.

**LENS** Clear tempered glass with a silicone gasket.

**BALLAST** High Pressure sodium ballasts are available as 120 volts Normal Power Factor, High Power Factor and Tri-Tap 120/277/347 volts, in the following wattages 50, 70, 100 and 150. All Metal Halide ballasts are Tri-Tap 120/277/347 in the following wattages 50, 70, 100, 150 and 175

**LAMP** All units come complete with lamp.

**SOCKET** Medium base 4KV pulse-rated socket with a nickle-plated screw shell and a spring-loaded centre contact.

MOUNTING 1/2" heavy duty swivel arm.

**FINISH** Powder coat paint finish. Standard colour is bronze.