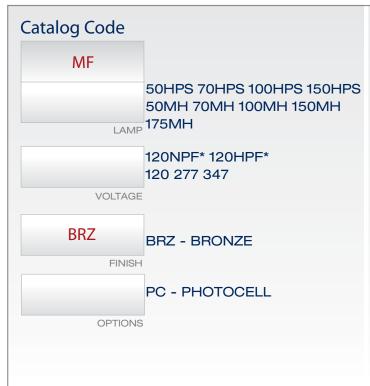

**LENS** Clear tempered glass with a silicone gasket.

**BALLAST** High Pressure sodium ballasts are available as 120 volts Normal Power Factor, High Power Factor and Tri-Tap 120/277/347 volts, in the following wattages 50, 70, 100 and 150. All Metal Halide ballasts are Tri-Tap 120/277/347 in the following wattages 50, 70, 100, 150 and 175

**LAMP** All units come complete with lamp.

**SOCKET** Medium base 4KV pulse-rated socket with a nickle-plated screw shell and a spring-loaded centre contact.

MOUNTING 1/2" heavy duty swivel arm.

**FINISH** Powder coat paint finish. Standard colour is bronze.

**OPTIONS** Photocell

\* ONLY AVAILABLE IN HIGH PRESSURE SODIUM

www.rabdesign.ca