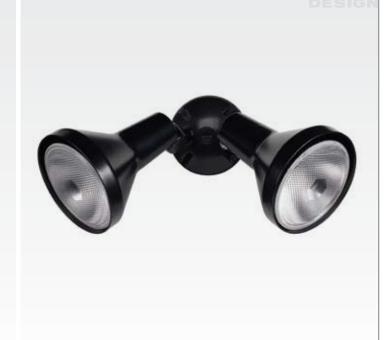

## HR-2 PAR38 FULL CUP HOLDER WITH MOUNTING COVER

The HR-2 is a rugged deluxe full cup
PAR38 incandescent flood holder with
mounting cover, rated up to 150 watts. The
HR-1 is made from die cast aluminum.
Ideal for use on sides of buildings to provide perimeter lighting. Can also be used
with Rab Design outdoor Sensors.

## Catalog Code

HR-2 - SILVER GREY

HRB-2 - BLACK

HRR-2 - ARCHITECTURAL BRONZE

HRW-2 - WHITE

LAMPS NOT INCLUDED