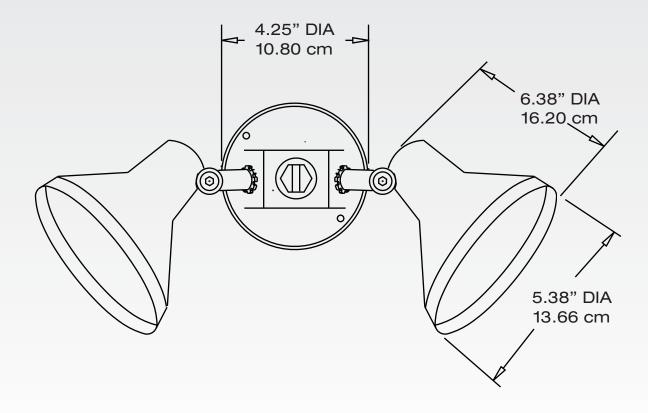

sors.

**HOUSING** Die cast aluminum with a powder coat paint finish.

**SOCKET** Medium base porcelain socket.

**SWIVEL** Fully adjustable with serrated teeth for locking in place. 1/2" NPS threaded arm with locking nut. Mounts to standard covers.

**GASKET** Silicone gasket.

**LAMP** Not included.

**COVER** Die cast aluminum with threaded centre hole. Cover has matching finish.

**FINISH** All units have a powder coat paint finish. Standard colours are Silver/Grey, Black, Architectural Bronze and White. Custom colours are available, Please consult factory.

**ACCESSORIES** HR KIT glass lens and any outdoor sensor from Rab Design.

**APPROVAL** cULus



## Catalog Code

HR-2 - SILVER GREY

HRB-2 - BLACK

HRR-2 - ARCHITECTURAL BRONZE

HRW-2 - WHITE

LAMPS NOT INCLUDED



## Dimensions



www.rabdesign.ca