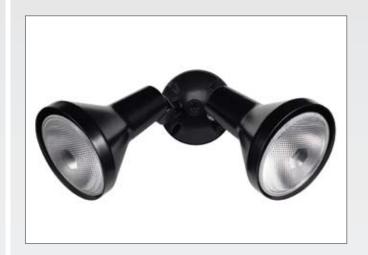

## HR-2 PAR38 FULL CUP HOLDER WITH MOUNTING COVER

The HR-2 is a rugged deluxe full cup
PAR38 incandescent flood holder with
mounting cover, rated up to 150 watts. The
HR-1 is made from die cast aluminum.
Ideal for use on sides of buildings to provide perimeter lighting. Can also be used
with Rab Design outdoor Sensors.

## Catalog Code

HR-2 - SILVER GREY

HRB-2 - BLACK

HRR-2 - ARCHITECTURAL BRONZE

HRW-2 - WHITE

LAMPS NOT INCLUDED