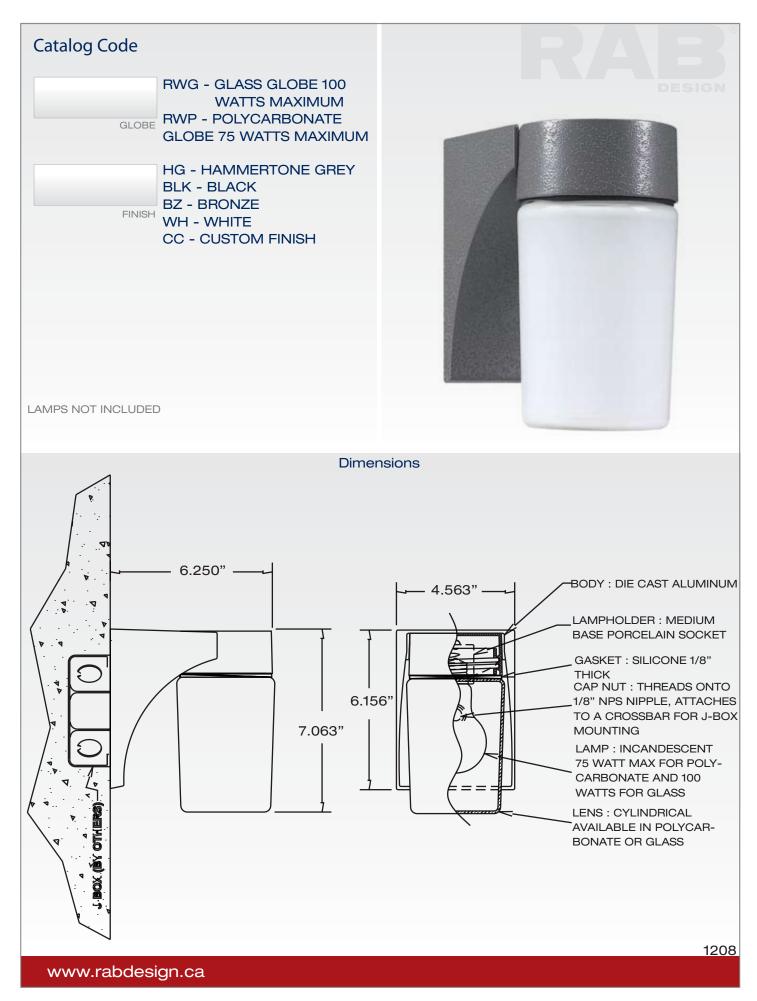

## **RWG / RWP SERIES WALL MOUNT**

The RWG100 / RWP100 is a wall mount incandescent fixture available with a glass or Ipolycarbonate cylindrical globe. The fitter is made of cast aluminum with a powder coat paint finish. Ideal for use indoors and outdoors for entry ways.

**FITTER** Die cast aluminum that mounts to a standard junction box with a universal mounting bracket.. Fitter has a powder coat paint finish.

**GLASS GLOBE** Threaded white glass globe. Maximum 100 watts.

**POLYCARBONATE GLOBE** Threaded white polycarbonate globe. Maximum 75 watts.

**SOCKET** Medium base porcelain socket with a nickle-plated screw shell.

**LAMP** Not included.

**FINISH** All units have a powder coat paint finish. Standard colours are Hammertone Grey, Black, White and Bronze. Custom colours are available, please consult factory.