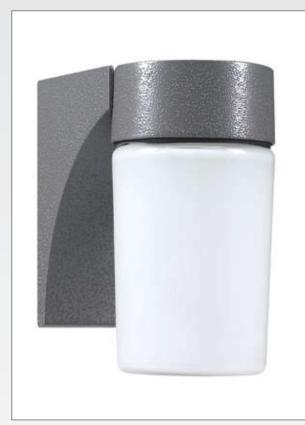

## **RWG / RWP SERIES WALL MOUNT**

The RWG100 / RWP100 is a wall mount incandescent fixture available with a glass or Ipolycarbonate cylindrical globe. The fitter is made of cast aluminum with a powder coat paint finish. Ideal for use indoors and outdoors for entry ways.

**FITTER** Die cast aluminum that mounts to a standard junction box with a universal mounting bracket.. Fitter has a powder coat paint finish.

**GLASS GLOBE** Threaded white glass globe. Maximum 100 watts.

**POLYCARBONATE GLOBE** Threaded white polycarbonate globe. Maximum 75 watts.

**SOCKET** Medium base porcelain socket with a nickle-plated screw shell.

**LAMP** Not included.

**FINISH** All units have a powder coat paint finish. Standard colours are Hammertone Grey, Black, White and Bronze. Custom colours are available, please consult factory.