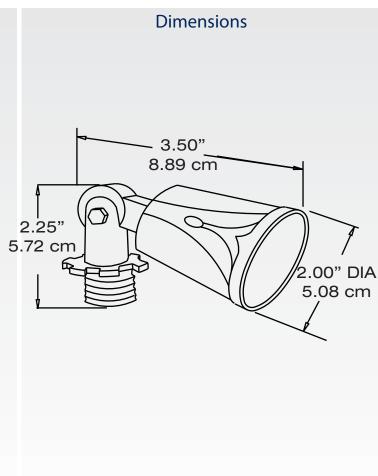

**HOUSING** Die cast aluminum with a powder coat paint finish.

**SOCKET** Medium base porcelain socket.

**SWIVEL** Fully adjustable with serrated teeth for locking in place. 1/2" NPS threaded arm with locking nut. Mounts to standard covers.