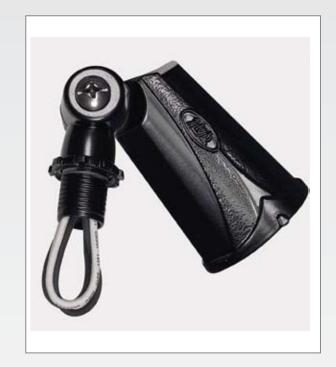

## R100 PAR38 HOLDER

The R100 is a rugged PAR38 incandescent flood holder, rated up to 150 watts. The R100 is made from die cast aluminum. Ideal for use on sides of buildings to provide perimeter lighting. Can also be used with Rab Design outdoor Sensors.

**HOUSING** Die cast aluminum with a powder coat paint finish.

**SOCKET** Medium base porcelain socket.

**SWIVEL** Fully adjustable with serrated teeth for locking in place. 1/2" NPS threaded arm with locking nut. Mounts to standard covers.