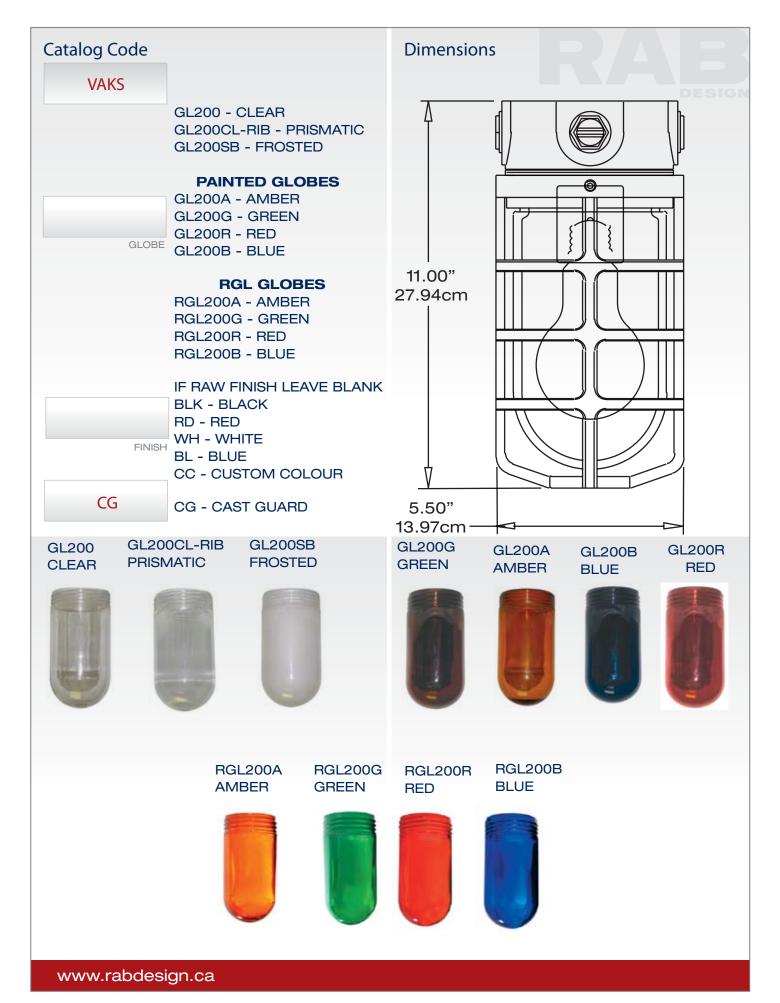

globe, also available are clear prismatic, frosted and coloured globes. There are two types of coloured globes available. The GL glass is painted on the inside. The second type of glass is the RGL series, which has a more brilliant colour. This is achieved by having the colour added while the glass is being made. Both types of glass are available in the following colours amber, blue, green, red and white.

**GUARD** Die cast, threaded with set screw for locking guard in place.

MAXIMUM WATTAGE 200 watt incandescent.

**APPROVAL CSA** 

**LAMP** Not included

**FINISH** Standard finish is raw. Also available with a powder coat paint finish. Some of the most common colours are black, red, white and blue. For other colours please consult factory.