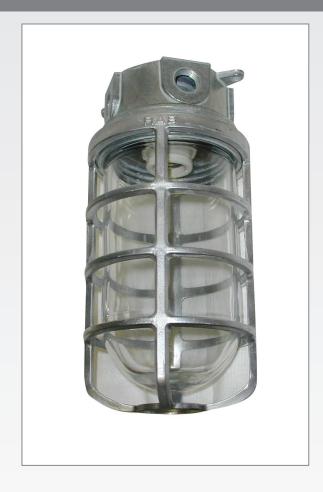

## **VAKS200CG WEATHER PROOF**

The VAKS200CG fixture is weather proof rated for use indoors and outdoors. Great for use in industrial applications or for residential and commercial applications where you want an industrial look with a bit of flair with a painted finish and coloured glass. For custom versions of this and other weather proof fixtures please visit our web site and look under architectural in the products section.

**BOX** Cast zinc with 3 plugs 1/2" npt (also available with 3/4" npt), ground screw and cork gasket.

**FITTER** Threaded die cast with cork gaskets.

**SOCKET** Porcelain, medium base, 4KV pulse rated socket with a nickle-plated screw shell and a spring-loaded centre contact.

**GUARD** Die cast, threaded with set screw for locking guard in place.

MAXIMUM WATTAGE 200 watt incandescent.

**APPROVAL CSA** 

**LAMP** Not included

**FINISH** Standard finish is raw. Also available with a powder coat paint finish. Some of the most common colours are black, red, white and blue. For other colours please consult factory.