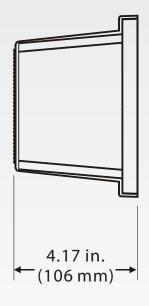

ons. Great for areas that require adequate light capabilities for safety and security. Ideal for use in entry ways, corridors and wall mounted applications.

**HOUSING** Heavy duty cold rolled steel with a white powder coat paint finish. Insulated with 1" thick fiberglass.

**GASKET** Closed cell neoprene gasket seals out moisture and contaminants.

**LENS** Clear UV stabilized prismatic polycarbonate lens. The lens is held in place with stainless steel screws.

**SOCKET ASSEMBLY** Medium base porcelain socket.

**INSTALLATION** Can be ceiling or wall mounted. Backplate mounts securely to junction box with crossbar (included)

**WATTAGE** 60 watt incandescent maximum

**LAMP** Not included

**FINISH** White

**HARDWARE** Stainless steel screws

LISTED CULus Listed.



## **Dimensions**