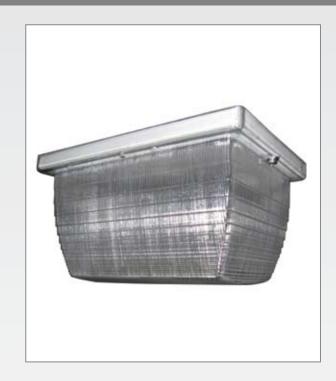

## **VAN1I - ROUGH SERVICE FIXTURE**

The Van1I is a general illumination fixture for rough service (vandal-resistant) applications. Great for areas that require adequate light capabilities for safety and security. Ideal for use in entry ways, corridors and wall mounted applications.

**HOUSING** Heavy duty cold rolled steel with a white powder coat paint finish. Insulated with 1" thick fiberglass.

**GASKET** Closed cell neoprene gasket seals out moisture and contaminants.

**LENS** Clear UV stabilized prismatic polycarbonate lens. The lens is held in place with stainless steel screws.