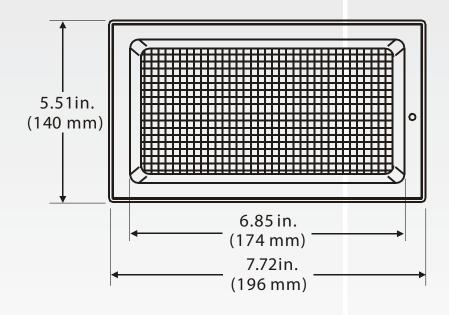

tions. Great for areas that require adequate light capabilities for safety and security. Ideal for use in entry ways, corridors and wall mounted applications.

**HOUSING** Heavy duty cold rolled steel with a white powder coat paint finish. Insulated with 1" thick fiberglass.

**GASKET** Closed cell neoprene gasket seals out moisture and contaminants.

**LENS** Clear UV stabilized prismatic polycarbonate lens. The lens is held in place with stainless steel screws.

**SOCKET ASSEMBLY** Medium base porcelain socket.

**INSTALLATION** Can be ceiling or wall mounted. Backplate mounts securely to junction box with crossbar (included)

**WATTAGE** 60 watt incandescent maximum

**LAMP** Not included

**FINISH** White

**HARDWARE** Stainless steel screws

LISTED CULus Listed.



## **Dimensions**