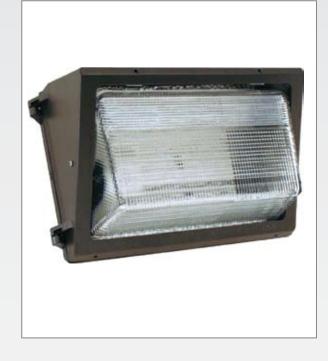

## WP SMALL WALL PACK

Ideal for mounting above entry ways, loading docks and building perimeters.

**HOUSING** Die-cast aluminum with 1/2" NPS tapped holes located on the top and both sides of the fixture and mounting option on the back. Side hinged lens frame for ease of relamping.