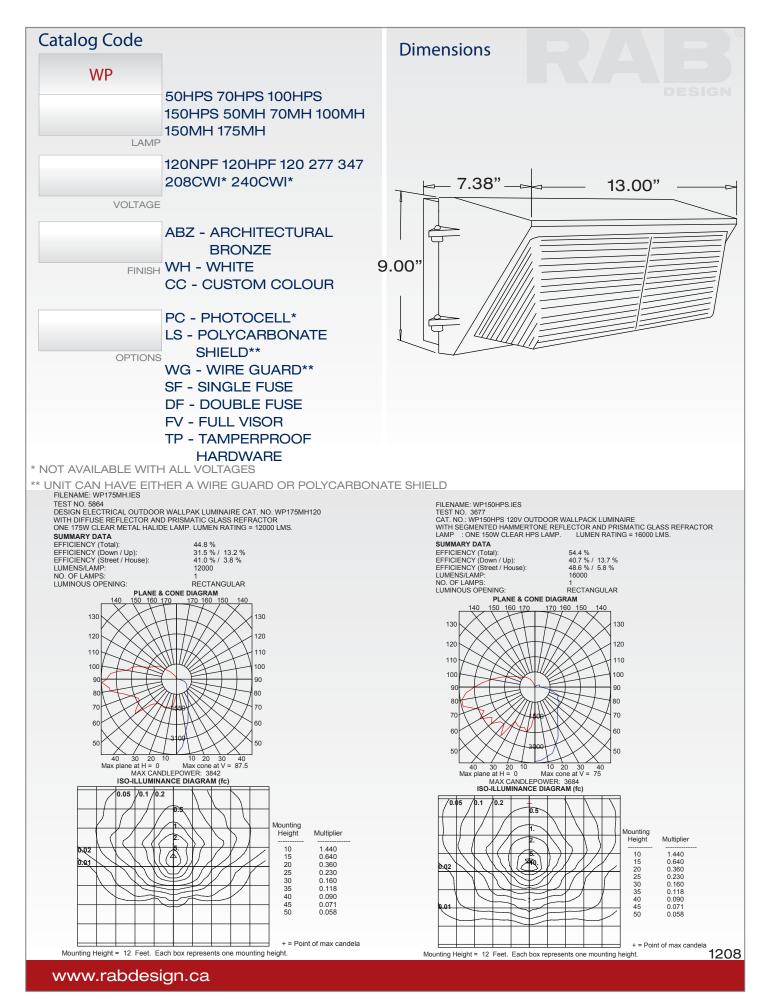

## WP SMALL WALL PACK

Ideal for mounting above entry ways, loading docks and building perimeters.

**HOUSING** Die-cast aluminum with 1/2" NPS tapped holes located on the top and both sides of the fixture and mounting option on the back. Side hinged lens frame for ease of relamping.

**REFLECTOR** Die formed anodized stippled aluminum.

**LENS** The lens is a prismatic borosilicate glass, with a continuous rubber gasket around the glass and frame

**BALLAST** Ballasts are available in 50, 70, 100 and 150 watt High Pressure Sodium. They can be a dedicated 120 volts in Normal and High Power Factor or as a Tri-Tap. Some wattages are available in 208CWI and 240CWI. For Metal Halide 50, 70, 100, 150, 175 the standard ballast is a Tri-Tap. Some wattages are available in 208CWI and 240CWI.

**LAMP** All units come complete with lamp. If coated lamp is required please state type.

**FINISH** All units have a Powder coat paint finish. Standards are Architectural Bronze and White. For custom colours please consult factory.

**SOCKET** Medium or Mogul base 4KV pulse-rated socket with a nickle-plated screw shell and a spring-loaded centre contact.

**OPTIONS** Photocell, Wire Guard, Polycarbonate Shield, Full Cut Off Visor, Tamperproof Hardware, Single and double fusing and Quartz standby.