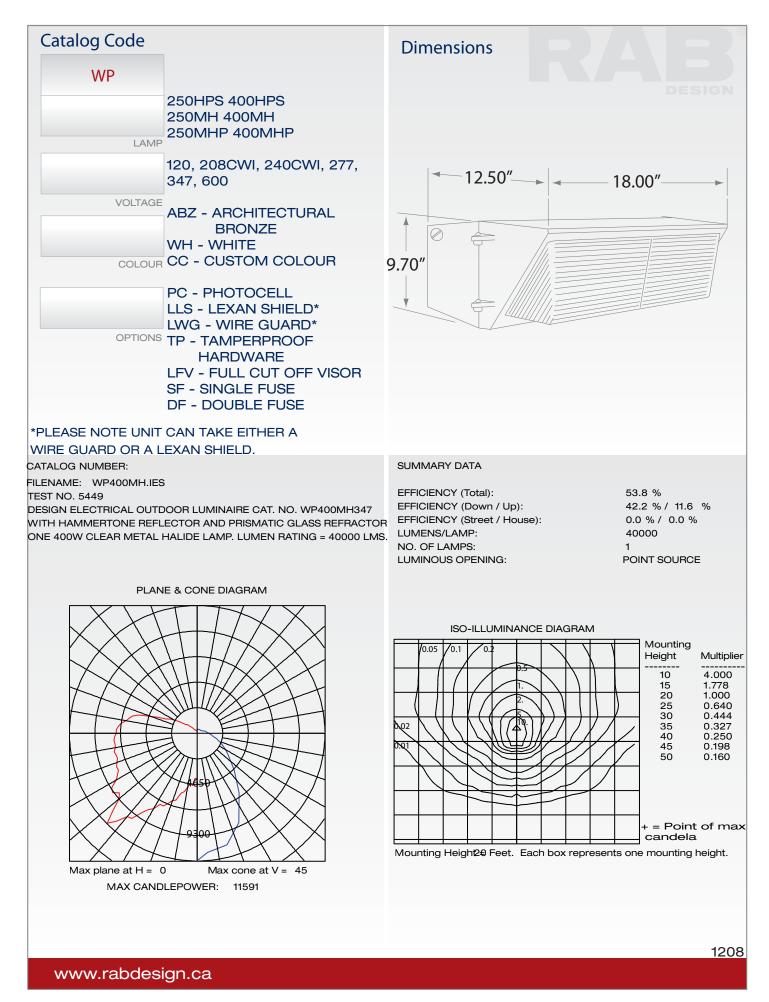

**BALLAST** All ballasts are Tri-Tap 120,277,347 volts.For 208CWI, 240CWI and 600 volt options, please consult factory. Available wattages are 250 and 400 watts High Pressure Sodium, 250 and 400 Metal Halide and Pulse Start.

**LAMP** All units come complete with lamp. If coated lamp is required please state type.

**FINISH** All units have a polyester powder coat finish. Standard colours are Architectural Bronze and White. For custom colours please consult factory.

**SOCKET** Mogul base 4KV pulse-rated socket with a nickle-plated screw shell and a spring-loaded centre contact.

**OPTIONS** Wire guard, polycarbonate shield, tamperproof hardware. full cut off visor, photocell and single and double fusing.