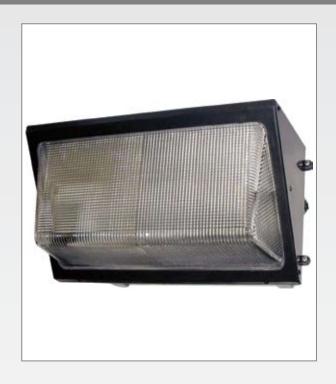

## WP - LARGE WALL PACK

#### Ideal for outdoor use such as warehouses,

#### factory perimeters and loading docks .

**HOUSING** Two-piece, die-cast aluminum with 1/2" NPS tapped holes located on the top and both sides and back for conduit entry or for photocell. Side hinged refractor housing with a one-piece continuous rubber gasket to inhibit entrance of external contaminants. Fixture is painted with a polyester powder coat finish.