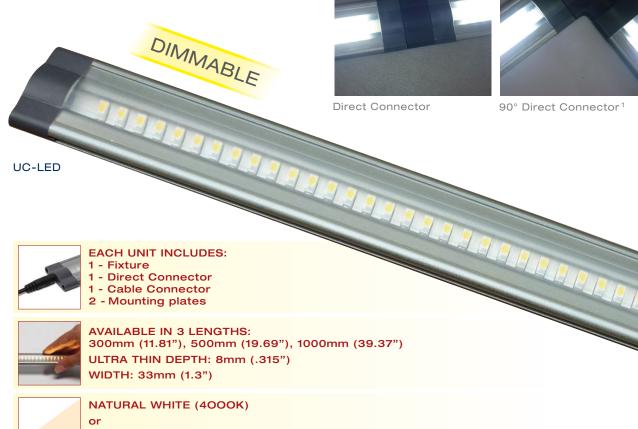

WARM WHITE (3000K)

Available in Natural White (NW-4000K) or Warm White (WW-3000K)

LEDs have a greater than 50,000 hour life

Voltage 24DC

Easy installation – Hardwire or plug-in power supply required. (see back)

Dimming option available when using a standard TRIAC dimmer and hardwire installation. If using a plug-in power supply, a separate dimmer controller is available.

Multiple uses include shelving, under cabinets, bookcases, walls and task lighting

\* Power Supply and accessories sold separately (see back)

Installation and ordering information on reverse.

<sup>1</sup> Available separately.

<sup>\*</sup> EACH UNIT INCLUDES: (1) fixture, (1) direct connector, (1) cable connector, (2) mounting plates and (2) screws

<sup>&</sup>lt;sup>2</sup> For use with multiple run applications. Output receptacle (splitter) is required to tie in runs to 100W or 150W transformer