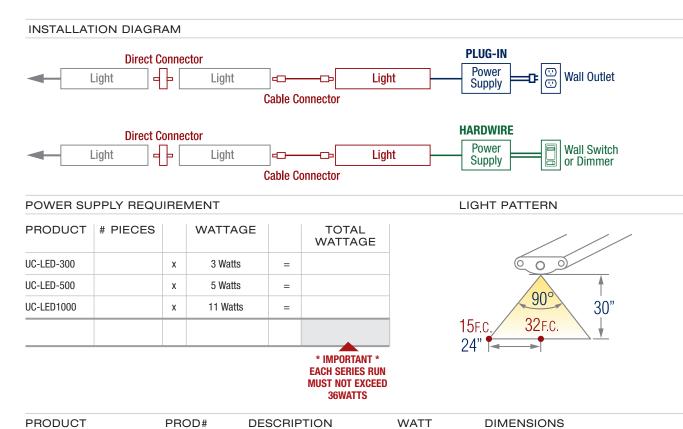

Dimming option available when using a standard TRIAC dimmer and hardwire installation. If using a plug-in power supply, a separate dimmer controller is available.

Multiple uses include shelving, under cabinets, bookcases, walls and task lighting

\* Power Supply and accessories sold separately (see back)

Installation and ordering information on reverse.

<sup>1</sup> Available separately.

## Ultra Slim

| 11102001                                |       | DECOMM MON                                                                    | ••,  | Bimertororto                    |
|-----------------------------------------|-------|-------------------------------------------------------------------------------|------|---------------------------------|
| Natural White Unit *                    | 88861 | UC-LED300-NW                                                                  | 3W   | L-300mm                         |
| 4000K                                   | 88862 | UC-LED500-NW                                                                  | 5W   | L-500mm                         |
|                                         | 88863 | UC-LED1000-NW                                                                 | 11W  | L-1000mm                        |
| Warm White Unit *                       | 88875 | UC-LED300-WW                                                                  | 3W   | L-300mm                         |
| 3000K                                   | 88876 | UC-LED500-WW                                                                  | 5W   | L-500mm                         |
|                                         | 88877 | UC-LED1000-WW                                                                 | 11W  | L-1000mm                        |
| Plug-in Power Supply                    | 88864 | UC-6W Power Supply                                                            | 6W   | L-45mm x W-25mm x D-31mm        |
|                                         | 88865 | UC-12W Power Supply                                                           | 12W  | L-68mm x W-25mm x D-50mm        |
|                                         | 88866 | UC-24W Power Supply                                                           | 24W  | L-96mm x W-30mm x D-45mm        |
|                                         | 88867 | UC-36W Power Supply                                                           | 36W  | L-96mm x W-30mm x D-45mm        |
| Hardwire Power Supply                   | 88860 | UC-40W Hardwire Kit                                                           | 40W  | L-142.8mm x W-54.3mm x D-53.9mm |
|                                         | 88859 | UC-H/W 100W <sup>2</sup>                                                      | 100W |                                 |
|                                         | 88857 | UC-H/W 150W <sup>2</sup>                                                      | 150W |                                 |
| Dimmer (for plug-in power supply) 88872 |       | UC-Dimmer Controller                                                          |      | L-85mm x W-25.4mm x D-12.7mm    |
| On/Off Switch                           | 88871 | UC-Switch Connector                                                           |      | L-33mm x W-33mm x D-8mm         |
| Output Receptacle (splitter)            | 88873 | UC RCPT DC 4 (Allows you to split the low voltage power into 4 separate runs) |      |                                 |
|                                         | 88874 | UC RCPT DC 8 (Allows you to split the low voltage power into 8 separate runs) |      |                                 |
| Cable Connector                         | 88868 | UC-Connector Cable                                                            |      | L-1m Cord                       |
| Corner Connector                        | 88869 | UC-Corner Connector 90°                                                       |      | W-45mm                          |