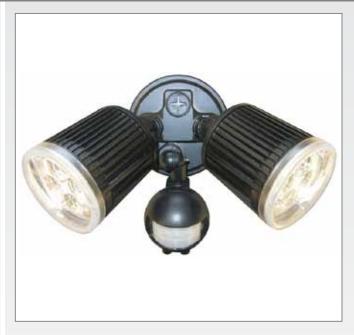

## MS-LED-2H-180

The MS-LED-2H-180 has a 180 degree sensor and comes with 2 LED floods and mounting plate. Each LED flood is equivalent to a PAR-90W for a total of 1800 lumens out of the fixture. Whenever the motion sensor detects motion the floodlights ajutomatically turn on. The sensor is adjustable and can turn lights on from 5 seconds to 12 minutes when motion is detected. Unit can be wired in parallel. Tested at -40°C start temperature. Available in black or white.

**LED FLOOD** Extruded aluminum with clear lens.

**MOUNTING PLATE** Cast aluminum.

**DETECTION** 180 degrees.

VOLTAGE 120 volts AC 60 Hertz.

**MOUNTING** Fits over a standard octagon box.

**LUMENS** 1500

**OPERATING TEMPERATURE** -40°C TO 50°C