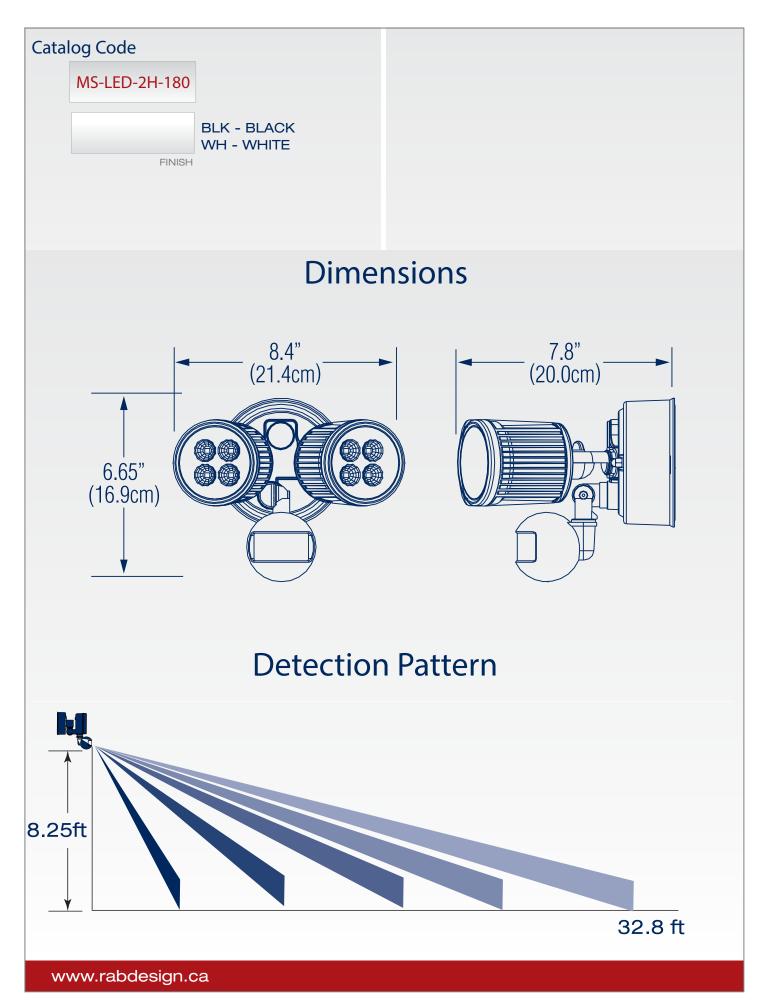

## MS-LED-2H-180

The MS-LED-2H-180 has a 180 degree sensor and comes with 2 LED floods and mounting plate. Each LED flood is equivalent to a PAR-90W for a total of 1800 lumens out of the fixture. Whenever the motion sensor detects motion the floodlights ajutomatically turn on. The sensor is adjustable and can turn lights on from 5 seconds to 12 minutes when motion is detected. Unit can be wired in parallel. Tested at -40°C start temperature. Available in black or white.

**LED FLOOD** Extruded aluminum with clear lens.

**MOUNTING PLATE** Cast aluminum.

**DETECTION** 180 degrees.

VOLTAGE 120 volts AC 60 Hertz.

**MOUNTING** Fits over a standard octagon box.

**LUMENS** 1500

**OPERATING TEMPERATURE** -40°C TO 50°C