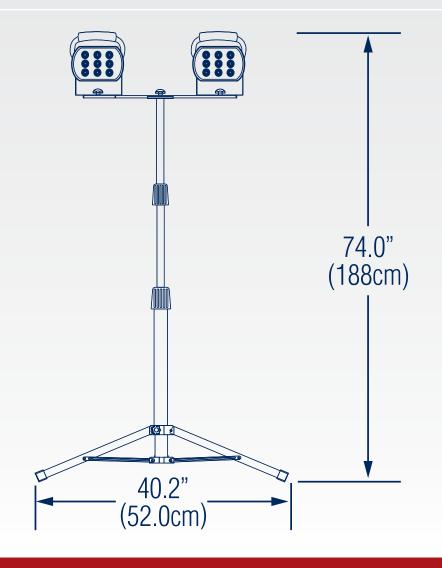

d quartz work-lite. The heads are adjustable for precise aiming. Frame and legs are made from extruded aluminum painted black. The center pole extends up to 74" high. Handle is made of durable rubber. LED head has a clear polycarbonate lens with an aluminum housing painted black.

**FRAME** Extruded aluminum with a black powder coat paint finish.

**HANDLE** Black rubber.

**LEDs** Each LED head has Nine LEDs emitting 1800 lumens out of each head. LED colour temperature 5000k. total power consumption 2 x 27 watts.

**CORD** 8.25 foot cord with 3 prong plug.

**VOLTAGE** 120 volts AC 60 Hertz.

**LUMENS** 3,600

**OPERATING TEMPERATURE** -40°C TO 50°C

**RATING IP55** 

**WARRANTY** 5 year warranty.

cCSAus Approved



www.rabdesign.ca

## Catalog Code

HLS-LED-2H-BLACK

## **Dimensions**



www.rabdesign.ca