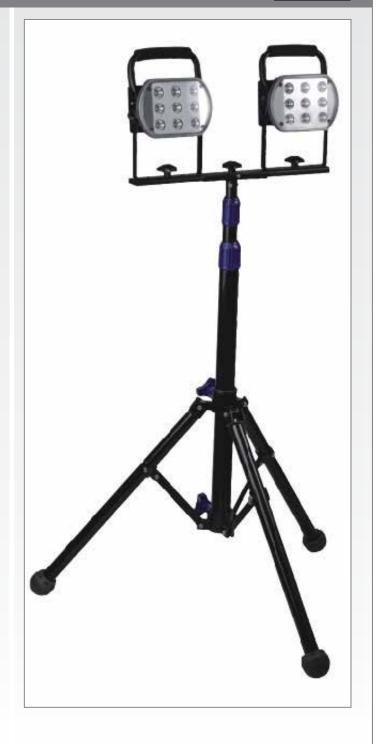

## **HLS-LED-2H-BLACK**

The HLS-LED-2H twin head work-lite replaces the traditional two headed quartz work-lite. The heads are adjustable for precise aiming. Frame and legs are made from extruded aluminum painted black. The center pole extends up to 74" high. Handle is made of durable rubber. LED head has a clear polycarbonate lens with an aluminum housing painted black.

**FRAME** Extruded aluminum with a black powder coat paint finish.

**HANDLE** Black rubber.

**LEDs** Each LED head has Nine LEDs emitting 1800 lumens out of each head. LED colour temperature 5000k. total power consumption 2 x 27 watts.