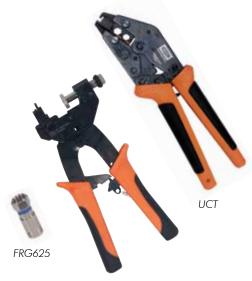

| F-Connector Plugs and Tools |            |                 |             |  |
|-----------------------------|------------|-----------------|-------------|--|
| Termination Type            | Cable Type | Unit of Measure | Catalog No. |  |
| Compression                 | RG6        | 25 per bag      | FRG625      |  |
| Compression                 | RG59       | 25 per bag      | FRG5925     |  |
| Crimp                       | RG6        | 25 per bag      | FRG6C25     |  |
| Push-on plug                | RG59       | 25 per bag      | RG59FPO     |  |
| Tools                       | 37         |                 | Catalog No. |  |
| Crimp tool frame (die-s     | UCT        |                 |             |  |
| RG6 and RG59 crimp          | CTDSRG659  |                 |             |  |
| RG6 and RG59 compr          | COMPTRG659 |                 |             |  |
|                             |            |                 |             |  |