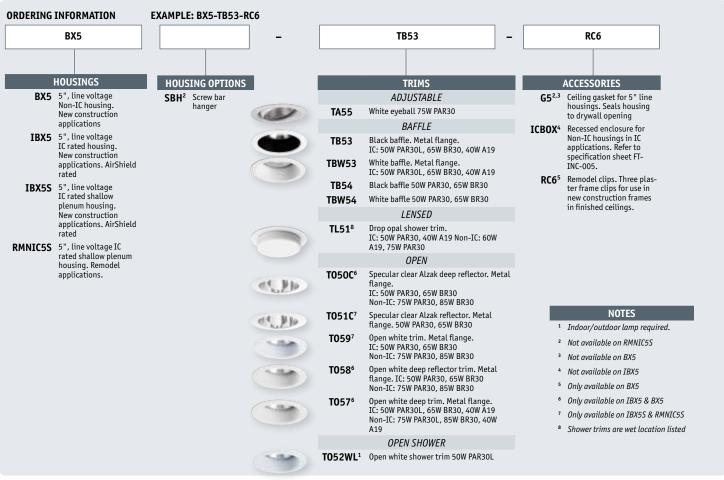

## **FEATURES**

- Ideal for residential and light commercial applications where a smaller aperture is desired for use with BR30 and PAR30 lamps
- The shallow IBX5S & RMNIC5S downlights are designed to fit into 2" X 6" joist construction and shallow plenums under 6"
- RMNIC5S housing is designed for use in IC remodel construction applications
- IBX5 & IBX5S are rated for direct contact with insulation and comply with air tight requirements in accordance with ASTM E283
- Nail included on bar hangers
- BX5 housing is designed for use in Non-IC, new construction applications
- Suitable for damp locations and through wiring
- Luminaires are certified by a National Recognized Testing Lab (NRTL), either UL or CSA.