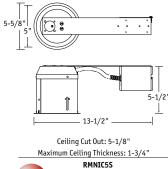

## **FEATURES**

- Ideal for residential and light commercial applications where a smaller aperture is desired for use with BR30 and PAR30 lamps
- The shallow IBX5S & RMNIC5S downlights are designed to fit into 2" X 6" joist construction and shallow plenums under 6"
- RMNIC5S housing is designed for use in IC remodel construction applications
- IBX5 & IBX5S are rated for direct contact with insulation and comply with air tight requirements in accordance with ASTM E283
- Nail included on bar hangers
- BX5 housing is designed for use in Non-IC, new construction applications
- Suitable for damp locations and through wiring
- Luminaires are certified by a National Recognized Testing Lab (NRTL), either UL or CSA.

rescolite

7-7/8

10-3/4"

Ceiling Cut Out: 5-1/4" Maximum Ceiling Thickness: 1-3/4"

10-3/4"

270

IBX5S