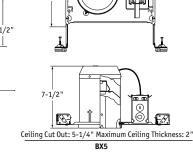

## **FEATURES**

- Ideal for residential and light commercial applications where a smaller aperture is desired for use with BR30 and PAR30 lamps
- The shallow IBX5S & RMNIC5S downlights are designed to fit into 2" X 6" joist construction and shallow plenums under 6"
- RMNIC5S housing is designed for use in IC remodel construction applications
- IBX5 & IBX5S are rated for direct contact with insulation and comply with air tight requirements in accordance with ASTM E283
- Nail included on bar hangers
- BX5 housing is designed for use in Non-IC, new construction applications
- Suitable for damp locations and through wiring
- Luminaires are certified by a National Recognized Testing Lab (NRTL), either UL or CSA.