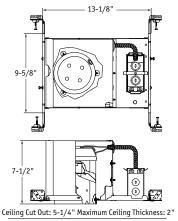

rescolite

7-7/8

10-3/4"

Ceiling Cut Out: 5-1/4" Maximum Ceiling Thickness: 1-3/4"

10-3/4"

270

IBX5S