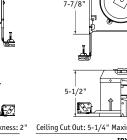

rescolite

7-7/8

10-3/4"

Ceiling Cut Out: 5-1/4" Maximum Ceiling Thickness: 1-3/4"

10-3/4"

270

IBX5S