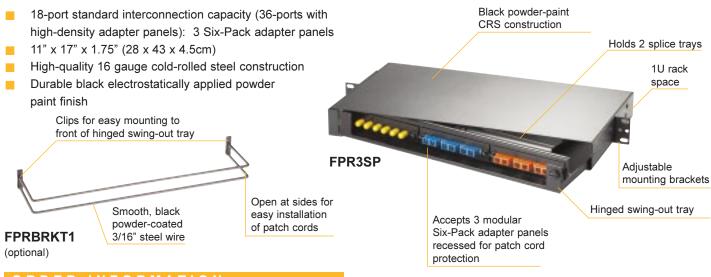

# FPR3SP Six-Pack Fiber Optic Interconnection Shelf

with Recessed Patch Cord Protection

Hubbell's FPR3SP fiber optic interconnection shelf is an economical and efficient way to organize and protect fiber connections and splice trays in rack mount fiber optic applications. This shelf is especially useful in situations where a high density of patch cord terminations is required. The shelf is designed to fit in a single rack-space (1U) and accepts three snap-in Six-Pack adapter panels for a standard port capacity of 18 fiber connections. The Six-Pack adapter panels are recessed horizontally in the hinged swing-out tray for superior patch cord protection. Snapping in Hubbell's high density Six-Pack adapter panels provide a total port capacity of 24 ST or 36 SC ports\*.

### FEATURES

- Accepts up to 3 Six-Pack adapter panels
- Capable of mounting 2 splice trays
- Swing-Out splice and connector tray
- Single rack-space (1U) footprint
- 16 gage CRS construction
- Recessed Six-Pack adapter panels
- Flush or extended 19" or 23" rack mounting

These cabinets are constructed of extremely durable, high quality, 16 gauge cold rolled steel (CRS) and finished off with an aesthetically pleasing black electrostatically applied powder paint. The integral hinged swingout connection tray assures that the fiber bend radius is not exceeded when accessing the splices or connectors. Additional patch cord protection and cable management can be provided with Hubbell's FPRBRKT1 cable management bracket/guard and Velcro-style cable fasteners.\*

# ORDER INFORMATION

The low-profile (1U) 1.75" interconnection shelf conserves rack space and provides substantial port density and superior accessibility to cables, connectors, splices and pigtails. The hinged interconnection tray "swings out" from the chassis to provide access to the installer side connections. A splice tray stud, located on the swing-out tray, allows pigtailed splice trays to be installed. The chassis can be mounted in either 19" or 23" racks in either flush or extended configurations.