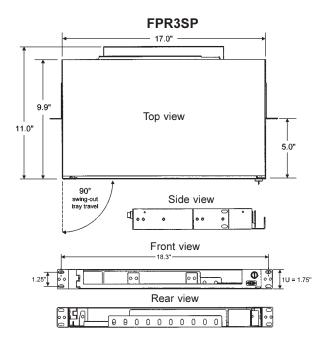

## FPR3SP SPECIFICATIONS

# ORDER INFORMATION

The low-profile (1U) 1.75" interconnection shelf conserves rack space and provides substantial port density and superior accessibility to cables, connectors, splices and pigtails. The hinged interconnection tray "swings out" from the chassis to provide access to the installer side connections. A splice tray stud, located on the swing-out tray, allows pigtailed splice trays to be installed. The chassis can be mounted in either 19" or 23" racks in either flush or extended configurations.

# FPR3SP Six-Pack Fiber Optic Interconnection Shelf

with Recessed Patch Cord Protection

Hubbell's FPR3SP fiber optic interconnection shelf is an economical and efficient way to organize and protect fiber connections and splice trays in rack mount fiber optic applications. This shelf is especially useful in situations where a high density of patch cord terminations is required. The shelf is designed to fit in a single rack-space (1U) and accepts three snap-in Six-Pack adapter panels for a standard port capacity of 18 fiber connections. The Six-Pack adapter panels are recessed horizontally in the hinged swing-out tray for superior patch cord protection. Snapping in Hubbell's high density Six-Pack adapter panels provide a total port capacity of 24 ST or 36 SC ports\*.

### FEATURES

- Accepts up to 3 Six-Pack adapter panels
- Capable of mounting 2 splice trays
- Swing-Out splice and connector tray
- Single rack-space (1U) footprint
- 16 gage CRS construction
- Recessed Six-Pack adapter panels
- Flush or extended 19" or 23" rack mounting