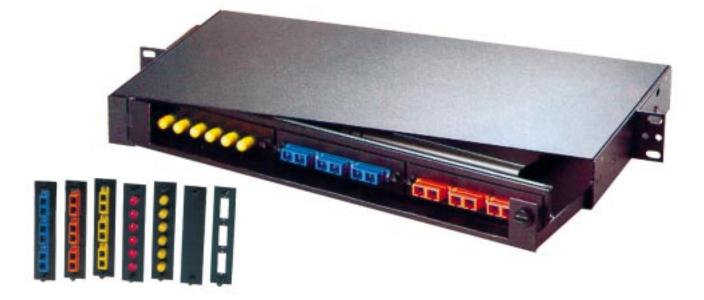

# FPR3SP Six-Pack Fiber Optic Interconnection Shelf

with Recessed Patch Cord Protection

Hubbell's FPR3SP fiber optic interconnection shelf is an economical and efficient way to organize and protect fiber connections and splice trays in rack mount fiber optic applications. This shelf is especially useful in situations where a high density of patch cord terminations is required. The shelf is designed to fit in a single rack-space (1U) and accepts three snap-in Six-Pack adapter panels for a standard port capacity of 18 fiber connections. The Six-Pack adapter panels are recessed horizontally in the hinged swing-out tray for superior patch cord protection. Snapping in Hubbell's high density Six-Pack adapter panels provide a total port capacity of 24 ST or 36 SC ports\*.

### FEATURES

- Accepts up to 3 Six-Pack adapter panels
- Capable of mounting 2 splice trays
- Swing-Out splice and connector tray
- Single rack-space (1U) footprint
- 16 gage CRS construction
- Recessed Six-Pack adapter panels
- Flush or extended 19" or 23" rack mounting

These cabinets are constructed of extremely durable, high quality, 16 gauge cold rolled steel (CRS) and finished off with an aesthetically pleasing black electrostatically applied powder paint. The integral hinged swingout connection tray assures that the fiber bend radius is not exceeded when accessing the splices or connectors. Additional patch cord protection and cable management can be provided with Hubbell's FPRBRKT1 cable management bracket/guard and Velcro-style cable fasteners.\*