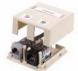

| ISM | Surface | Mount | Boxes, | 1- | and | 2-Port |
|-----|---------|-------|--------|----|-----|--------|
|-----|---------|-------|--------|----|-----|--------|

Ideal for open office, compact surface mount environments, and retrofits to support data, voice, and multimedia applications. Can be mounted with supplied surface mounting screws or double-sided adhesive tape.

| Color        | 1-Port<br>Catalog Number | 2-Port<br>Catalog Number |  |
|--------------|--------------------------|--------------------------|--|
| lvory        | ISB1EI                   | ISB2EI                   |  |
| Office White | ISB10W                   | ISB2OW                   |  |
| White        | ISB1W                    | ISB2W                    |  |