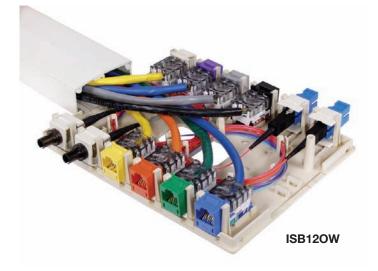

## ISM Surface Mount Boxes, 12-Port

Ideal for open office MUTOA cabling, large capacity surface mount applications and retrofits to support data, voice, and multimedia installations. Can be mounted with supplied surface mounting screws or double-sided adhesive tape and mounted to NEMA electric boxes or relay racks.

|              | 12-Port        |  |
|--------------|----------------|--|
| Color        | Catalog Number |  |
| lvory        | ISB12EI        |  |
| Office White | ISB12OW        |  |
| White        | ISB12W         |  |
|              |                |  |