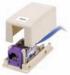

| ISM | Surface | Mount | Boxes, | 1- | and | 2-Port |
|-----|---------|-------|--------|----|-----|--------|
|-----|---------|-------|--------|----|-----|--------|

Ideal for open office, compact surface mount environments, and retrofits to support data, voice, and multimedia applications. Can be mounted with supplied surface mounting screws or double-sided adhesive tape.

| Color        | 1-Port<br>Catalog Number | 2-Port<br>Catalog Number |  |
|--------------|--------------------------|--------------------------|--|
| lvory        | ISB1EI                   | ISB2EI                   |  |
| Office White | ISB10W                   | ISB2OW                   |  |
| White        | ISB1W                    | ISB2W                    |  |