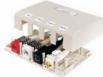

## ISM Surface Mount Boxes, 4- and 6-Port

Ideal for open office MUTOA cabling, compact surface mount environments, and retrofits to support data, voice, and multimedia applications. Features adjustable furniture latches to provide an additional mounting option to common ANSI/TIA/EIA standard furniture openings, and solutions requiring fiber. Box bases feature fiber storage posts that can store one meter fiber cable after termination.

| Color        | 4-Port<br>Catalog Number | 6-Port<br>Catalog Number |  |
|--------------|--------------------------|--------------------------|--|
| lvory        | ISB4EI                   | ISB6EI                   |  |
| Office White | ISB4OW                   | ISB6OW                   |  |
| White        | ISB4W                    | ISB6W                    |  |