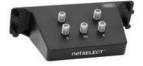

## **Audio/Video Modules**

| Description                                                                                                     | Units  | Catalog Number     |
|-----------------------------------------------------------------------------------------------------------------|--------|--------------------|
| 4-Way Coaxial Splitter Modules, One Incoming Line, Four Outgoing 1 Ghz, Basic Unit 2.3 Ghz, Enhanced Capability | 1<br>1 | NSOVM4<br>NSOVM42G |
| 1 Ghz, Basic Unit                                                                                               | 1<br>1 |                    |

NSOVM4

6-Way Coaxial Splitter Modules, One Incoming Line, Six Outgoing 1 Ghz, Basic Unit 2.3 Ghz, Enhanced Capability

1 NSOVM6 1 NSOVM62G

NSOVM6

8-Way Coaxial Splitter Modules, One Incoming Line, Eight Outgoing 1 Ghz, Basic Unit 2.3 Ghz, Enhanced Capability