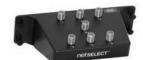

NSOVM4

6-Way Coaxial Splitter Modules, One Incoming Line, Six Outgoing 1 Ghz, Basic Unit 2.3 Ghz, Enhanced Capability

1 NSOVM6 1 NSOVM62G

NSOVM6

8-Way Coaxial Splitter Modules, One Incoming Line, Eight Outgoing 1 Ghz, Basic Unit 2.3 Ghz, Enhanced Capability

1 NSOVM8 1 NSOVM82G

NSOVM8

Fixed Video Amplifier Module, 10dB 120 volt rated

Provides video signal amplification for incoming cable feeds recommended for use when more than four outputs are installed or when signal level is low. Provides 10dB forward path gain and supports current digital cable systems and modems with a passive return. Pre-mounted push pins snap the module quickly into place. Includes RG-59 cable jumper to connect amplifier to passive video splitter.