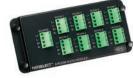

NSOAM8

**NSOBM** 

**NSOVAMP** 

8 Room Audio Module,

Distributes audio from an amplifier to matching volume controllers. Supports up to eight rooms of audio. Power handling - 200W RMS@20° C. Requires impedance matching volume controls, see page W-21.