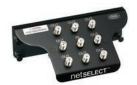

NSOVM4

6-Way Coaxial Splitter Modules, One Incoming Line, Six Outgoing 1 Ghz, Basic Unit 2.3 Ghz, Enhanced Capability

1 NSOVM6 1 NSOVM62G

NSOVM6

8-Way Coaxial Splitter Modules, One Incoming Line, Eight Outgoing 1 Ghz, Basic Unit 2.3 Ghz, Enhanced Capability

1 NSOVM8 1 NSOVM82G

NSOVM8

Fixed Video Amplifier Module, 10dB 120 volt rated

Provides video signal amplification for incoming cable feeds recommended for use when more than four outputs are installed or when signal level is low. Provides 10dB forward path gain and supports current digital cable systems and modems with a passive return. Pre-mounted push pins snap the module quickly into place. Includes RG-59 cable jumper to connect amplifier to passive video splitter.