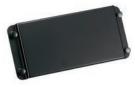

NSOAM8

Blank Module Plate

Allows mounting of active components (i.e. switches, routers) or other devices (66 blocks, audio components) onto a modular platform. Can be custom drilled or used with two self-adhesive VELCRO® strips included to mount components onto module. Pre-mounted push pins snap the module quickly into place.

**NSOBM** 

VELCRO® is a registered trademark of Velcro Industries B.V.