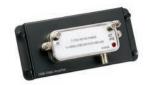

1 NSOVM8 1 NSOVM82G

NSOVM8

Fixed Video Amplifier Module, 10dB 120 volt rated

Provides video signal amplification for incoming cable feeds recommended for use when more than four outputs are installed or when signal level is low. Provides 10dB forward path gain and supports current digital cable systems and modems with a passive return. Pre-mounted push pins snap the module quickly into place. Includes RG-59 cable jumper to connect amplifier to passive video splitter.