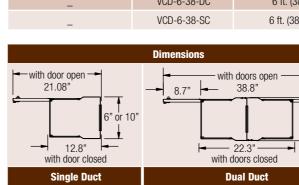

## **Vertical Finger Duct System with Door**

VCD Series managers mount on all MK, RL, RLA and R4 Series open frame rack systems.

| 10" Wide     | 6" Wide     | Description                            |
|--------------|-------------|----------------------------------------|
| VCD-10-51-DC | VCD-6-51-DC | 8 ft. (51 RU) dual cable duct system   |
| VCD-10-51-SC | VCD-6-51-SC | 8 ft. (51 RU) single cable duct system |
| VCD-10-45-DC | VCD-6-45-DC | 7 ft. (45 RU) dual cable duct system   |
| VCD-10-45-SC | VCD-6-45-SC | 7 ft. (45 RU) single cable duct system |
| _            | VCD-6-38-DC | 6 ft. (38 RU) dual cable duct system   |
| _            | VCD-6-38-SC | 6 ft. (38 RU) single cable duct system |

mounts next to or

between racks to manage cabling

VCD-10-51-DC