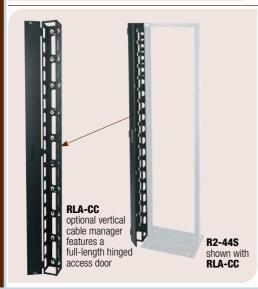

## **Vertical Cable Chase with Hinged Door**

RLA-CC Series managers mount on all MK, R2, RL, RLA and R4 Series 45 space open frame rack systems, while providing abundant cable pass-throughs & cable lacing points.

| Part #                                                            | Description                                    |  |
|-------------------------------------------------------------------|------------------------------------------------|--|
| RLA-CC                                                            | 7 ft. (45 RU) duct with hinged cover           |  |
| Order 2 single ducts to make an economical dual channel organizer |                                                |  |
| Dimensions                                                        |                                                |  |
| with door open 11.4"  5.1"  with door closed                      | with doors open 22.9"  5.1"  with doors closed |  |
| RLA-CC                                                            | 2 RLA-CC's mounted back to back                |  |