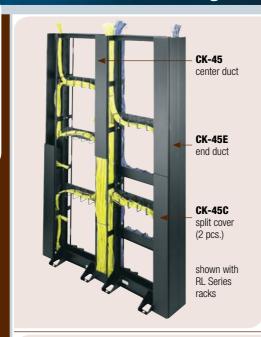

## **Duct System and Lift-Off Covers**

CK Series managers mount on all MK, RL, RLA and R4 Series open frame rack systems. Optional split lift-off covers fit on front and rear of both center and end unit styles. Built with dual channel design to handle extra large cable bundles while providing simple distribution provisions in the front and rear.

| Part # | Description                      |
|--------|----------------------------------|
| CK-45  | 45 RU center organizer           |
| CK-45E | 45 RU end organizer              |
| CK-45C | 45 RU organizer cover - 2 pieces |