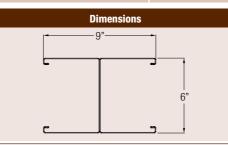

| Part # | Description                      |
|--------|----------------------------------|
| CK-45  | 45 RU center organizer           |
| CK-45E | 45 RU end organizer              |
| CK-45C | 45 RU organizer cover - 2 pieces |