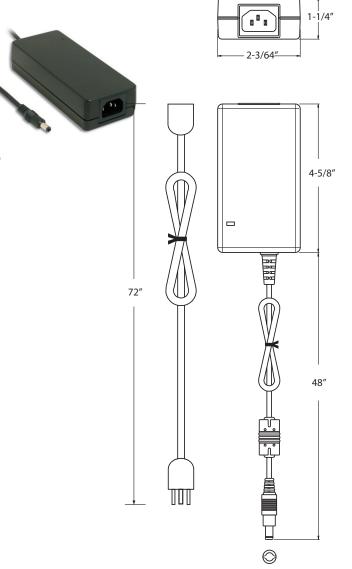

## **PRODUCT SPECIFICATIONS**

**Construction:** Power supply is in a fully enclosed plastic case. Standard type P1M plug. LED indicator for power on.

**Electrical:** Output voltage 24 VDC. Short circuit, overload, over voltage and over temperature protections. 72" 3 prong cord and plug. 2.0 amps

Label: UL listed.

Not rated for outdoor use.

| Catalog<br>Number | Max.<br>Wattage | Input<br>Voltage | Amps | Output<br>Voltage | Weight   | Dimensions<br>L W H |        |        |
|-------------------|-----------------|------------------|------|-------------------|----------|---------------------|--------|--------|
| Number            | wattage         | voitage          |      | voitage           |          |                     | VV     |        |
| LTP24-48          | 48W             | 120V             | 2.0  | 24 VDC            | 1.8 lbs. | 4-5/8"              | 2-1/5" | 1-1/4" |