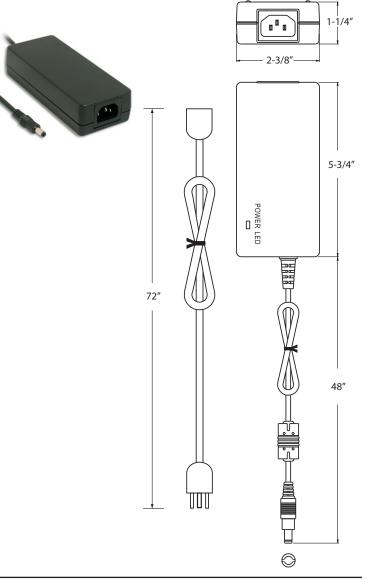

## **PRODUCT SPECIFICATIONS**

**Construction:** Power supply is in a fully enclosed plastic case. Standard type P1M plug. LED indicator for power on.

**Electrical:** Output voltage 24 VDC. Short circuit, overload, over voltage and over temperature protections. 72" 3 prong cord and plug. 3.75 amps

Label: UL listed.

Not rated for outdoor use.

| Catalog  | Max.    | Input   | Amps | Output  | Weight   | Dimensions |        | S      |
|----------|---------|---------|------|---------|----------|------------|--------|--------|
| Number   | Wattage | Voltage |      | Voltage |          | L          | W      | H      |
| LTP24-90 | 90W     | 120V    | 3.75 | 24 VDC  | 1.8 lbs. | 5-3/4"     | 2-3/8" | 1-1/4" |