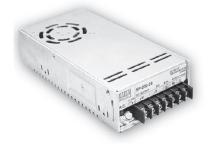

## **PRODUCT DESCRIPTION**

Universal AC input / full range electronic power supply that features short circuit, overload, and over voltage protection. 24VDC output. 85 - 264 VAC input. 47 - 63Hz frequency range at 83% typical efficiency. 8.4 Amps. 200 Watts. Recommended for commercial applications.

## **PRODUCT SPECIFICATIONS**

**Construction:** Full metal enclosure. No external fusing required. LED indicator for power on. High operating temperature up to 70°C (158°F). Screw terminals and mounting feet. Built-in cooling fan speed control.