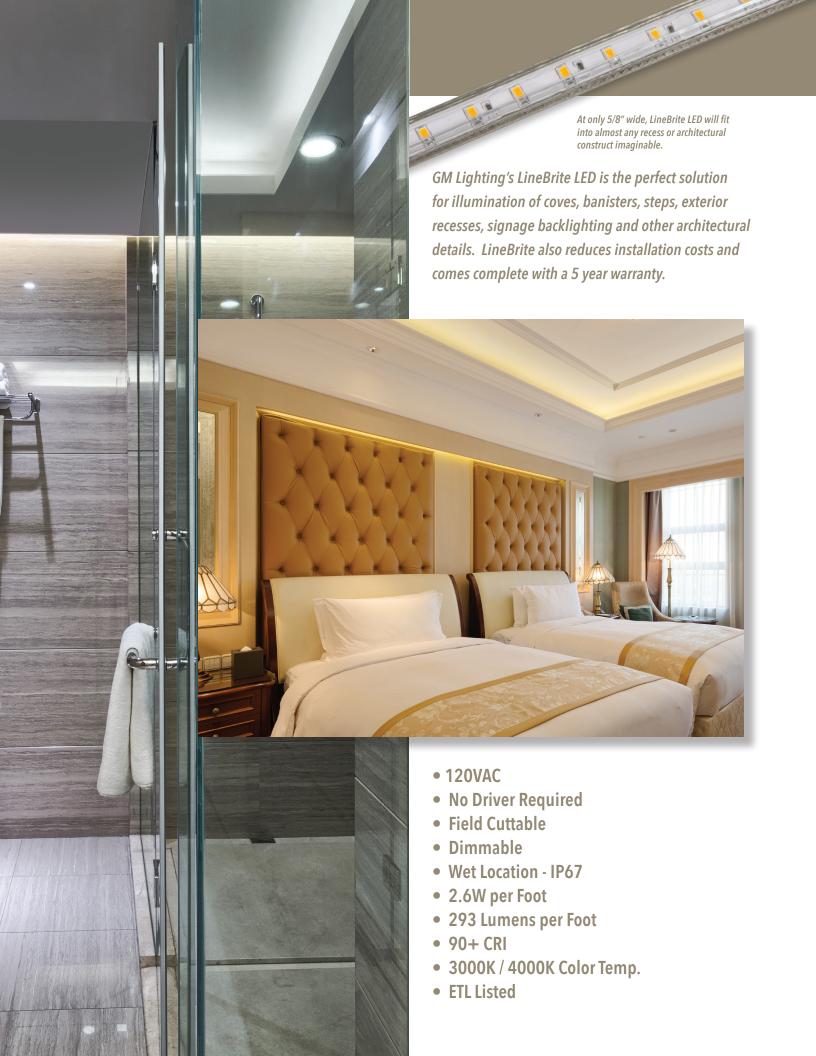

# LineBrite LED is the Industry's Newest 120V Flexible LED Linear Ribbon

GM Lighting introduces a plug-in or hardwire, high-output, wet location LED flexible linear ribbon, encased in a UV stabilized sturdy clear acrylic, flexible sheath that shields the individual diodes and copper linear buss from exposure to the elements and moisture. Available in a 164 foot reel, LineBrite LED is dimmable with electronic ELV dimmers, and is cuttable in the field.

GM Lighting's LineBrite LED features an optional flexible mounting connector, optional hardwire connector, and a 48" plastic mounting channel. With a maximum run of 164 feet and a minimum run of 19 inches, LineBrite LED is perfect for almost any indoor or outdoor linear lighting challenge.