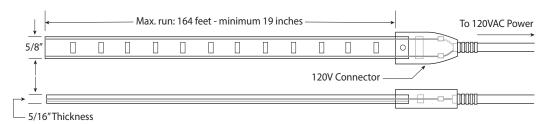

GM Lighting's LineBrite LED features an optional flexible mounting connector, optional hardwire connector, and a 48" plastic mounting channel. With a maximum run of 164 feet and a minimum run of 19 inches, LineBrite LED is perfect for almost any indoor or outdoor linear lighting challenge.

### **LINEBRITE LED DIAGRAM**

Conforms to UL94V-0 UL746C F(1)