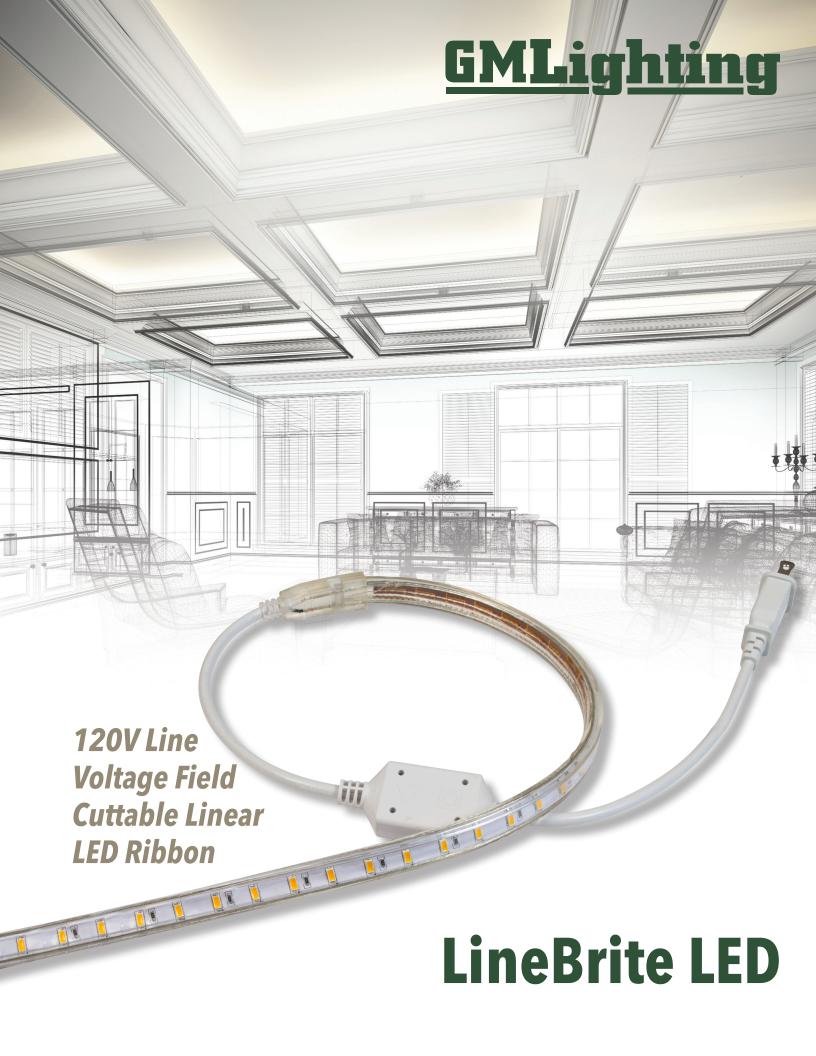

# LineBrite LED is the Industry's Newest 120V Flexible LED Linear Ribbon

GM Lighting introduces a plug-in or hardwire, high-output, wet location LED flexible linear ribbon, encased in a UV stabilized sturdy clear acrylic, flexible sheath that shields the individual diodes and copper linear buss from exposure to the elements and moisture. Available in a 164 foot reel, LineBrite LED is dimmable with electronic ELV dimmers, and is cuttable in the field.

GM Lighting's LineBrite LED features an optional flexible mounting connector, optional hardwire connector, and a 48" plastic mounting channel. With a maximum run of 164 feet and a minimum run of 19 inches, LineBrite LED is perfect for almost any indoor or outdoor linear lighting challenge.