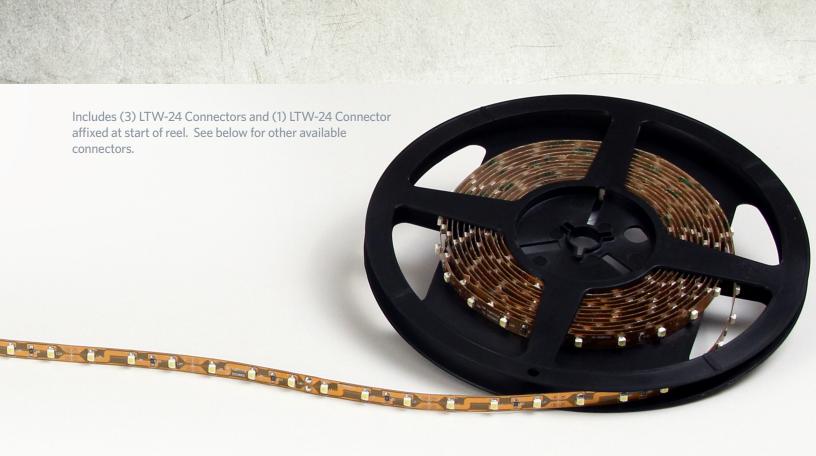

## **Flexible LED Linear Ribbon Connectors and Accessories**

| LTC-1  | Ribbon to ribbon connector                    |  |  |  |  |  |
|--------|-----------------------------------------------|--|--|--|--|--|
| LTC-3  | 3" flexible ribbon to ribbon connector        |  |  |  |  |  |
| LTC-12 | 12" flexible ribbon to ribbon connector       |  |  |  |  |  |
| LTC-24 | 24" flexible ribbon to ribbon connector       |  |  |  |  |  |
| LTC-36 | 36" flexible ribbon to ribbon connector       |  |  |  |  |  |
| LTC-60 | 60" flexible ribbon to ribbon connector       |  |  |  |  |  |
| LTW-6  | 6" flexible ribbon to power supply connector  |  |  |  |  |  |
| LTW-24 | 24" flexible ribbon to power supply connector |  |  |  |  |  |
| LTW-48 | 48" flexible ribbon to power supply connector |  |  |  |  |  |
| LTW-60 | 60" flexible ribbon to power supply connector |  |  |  |  |  |
| GMSB-W | 2"L x 1"W x 5/8"D                             |  |  |  |  |  |
| GMSB-B | Splice box - black                            |  |  |  |  |  |