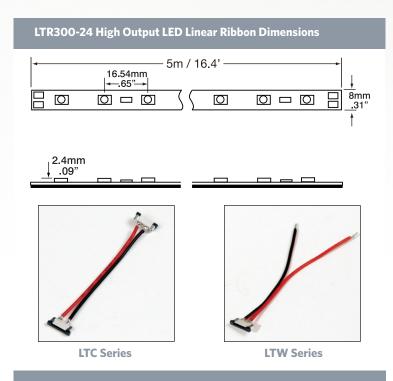

- 24V Dimmable
- Cuttable every 6 diodes
- 5 meter reel 16.4'

| Catalog No. | Color                  | Total LED's         | LED Watts                             | Amps per Reel | Lumens per ft. | Length     | LED Life    |
|-------------|------------------------|---------------------|---------------------------------------|---------------|----------------|------------|-------------|
| LTR30024-27 | 2700K<br>Warm White    | 300<br>(19 per ft.) | .14W (2.6W per ft.,<br>42W per reel)  | 1.75          | 152            | 5M (16.4') | 50,000 hrs. |
| LTR30024-35 | 3500K<br>Warm White    | 300<br>(19 per ft.) | .14W (2.6W per ft.,<br>42W per reel)  | 1.75          | 198            | 5M (16.4') | 50,000 hrs. |
| LTR30024-42 | 4200K<br>Natural White | 300<br>(19 per ft.) | .14W (2.6W per ft.,,<br>42W per reel) | 1.75          | 222            | 5M (16.4') | 50,000 hrs. |

## **Flexible LED Linear Ribbon Connectors and Accessories**

| LTC-1  | Ribbon to ribbon connector                    |  |  |  |  |  |
|--------|-----------------------------------------------|--|--|--|--|--|
| LTC-3  | 3" flexible ribbon to ribbon connector        |  |  |  |  |  |
| LTC-12 | 12" flexible ribbon to ribbon connector       |  |  |  |  |  |
| LTC-24 | 24" flexible ribbon to ribbon connector       |  |  |  |  |  |
| LTC-36 | 36" flexible ribbon to ribbon connector       |  |  |  |  |  |
| LTC-60 | 60" flexible ribbon to ribbon connector       |  |  |  |  |  |
| LTW-6  | 6" flexible ribbon to power supply connector  |  |  |  |  |  |
| LTW-24 | 24" flexible ribbon to power supply connector |  |  |  |  |  |
| LTW-48 | 48" flexible ribbon to power supply connector |  |  |  |  |  |
| LTW-60 | 60" flexible ribbon to power supply connector |  |  |  |  |  |
| GMSB-W | 2"L x 1"W x 5/8"D                             |  |  |  |  |  |
| GMSB-B | Splice box - black                            |  |  |  |  |  |