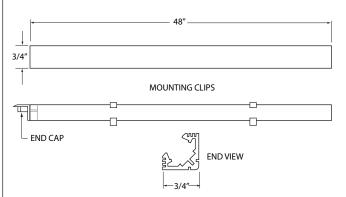

## **MOUNTING**

Use LED-CHL-45-MC mounting clips (2) that are supplied with the channel. Flexible LED linear ribbon uses attached 3M mounting tape. Additional clips are available below. Use LED-CHL-45-EC endcaps for a finished look. Ordered separately.

| Model Number | Description                               | Length | Height | Width | Finish           |
|--------------|-------------------------------------------|--------|--------|-------|------------------|
| LED-CHL-45   | 45° angled architectural aluminum channel | 48"    | 3/4"   | 3/4"  | Brushed Aluminum |