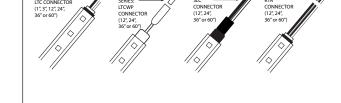

#### **LENS:**

Can be used with or without clear or frosted diffusion lens. Ordered separately.

PLEASE ALLOW THE FOLLOWING VISUAL CLEARANCE TO ALLOW FOR

FLEXIBLE RIBBON TO RIBBON CONNECTORS

# NOTE: Channel may not accommodate ribbon to ribbon and ribbon to power supply connections. Please locate connections outside of channel interior.

| Accessories        |                                               |
|--------------------|-----------------------------------------------|
| LED-CHL-45-CL-LENS | Clear lens for LED-CHL-45                     |
| LED-CHL-45-FR-LENS | Frosted lens for LED-CHL-45                   |
| LED-CHL-45-10-LENS | Clear focusing 10° spread lens for LED-CHL-45 |
| LED-CHL-45-EC      | Solid end caps (2) for LED-CHL-45             |
| LED-CHL-45-EC-H    | End caps with holes (2) for LED-CHL-45        |
| LED-CHL-45-MC      | Mounting clips (2)                            |

| For the following L | or the following LEDTask™ Flexible Linear Ribbon Series |  |  |  |  |  |  |
|---------------------|---------------------------------------------------------|--|--|--|--|--|--|
| LTR60/300 Series    | 12VDC High Output - Dry and Wet location                |  |  |  |  |  |  |
| LTR60/300-SO Series | 12VDC Standard Output - Dry and Wet location            |  |  |  |  |  |  |
| GM100-24 Series     | 24VDC Standard Output - Dry and Wet location            |  |  |  |  |  |  |
| LTR30024 Series     | 24VDC High Output - Dry and Wet location                |  |  |  |  |  |  |
| SLR Series          | 12VDC Standard Output - Damp location                   |  |  |  |  |  |  |
| LTR150-RGB Series   | 12VDC RGB Series - Dry location                         |  |  |  |  |  |  |
| LTR30/150RGB Series | 12VDC RGB Series - Wet location                         |  |  |  |  |  |  |