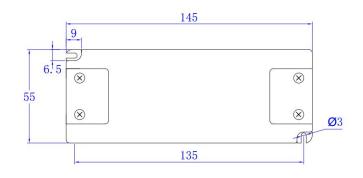

145\*55\*19.5mm (L\*W\*H)

| Catalog<br>Number | Max.<br>Wattage | Input<br>Voltage | Output<br>Voltage | Input<br>current | output<br>current | Weight   | Dimensions |       |       |
|-------------------|-----------------|------------------|-------------------|------------------|-------------------|----------|------------|-------|-------|
|                   |                 |                  |                   |                  |                   |          | L          | W     | н     |
| LTHE-20-DIM-12    | 20W             | 120V/60Hz        | 12 VDC            | 0.16A            | 1.67A MAX         | .41 lbs. | 5.75"      | 2.30" | .80 " |