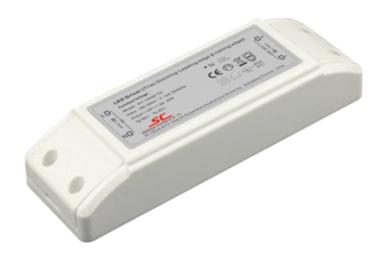

## PRODUCT DESCRIPTION

Hardwire 12VDC LED dimming power supply that works with conventional low voltage electronic wall mount dimmers.

## **PRODUCT SPECIFICATIONS**

- Output constant voltage 12VDC
- Universal AC input/ : 90-130 VAC
- Built-in active PFC function
- High efficiency : > 84%
- Protections: short circuit/over loading
- Full protection plastic housing, wiring covers secured with screws
- Easy installation
- Cooling by free air convection
- Works with leading edge and trailing edge TRIAC dimmers
- · Strong compatibility, flicker-free dimming
- Suitable for LED lighting applications
- · Label: cETLus
- · Warranty 5 years