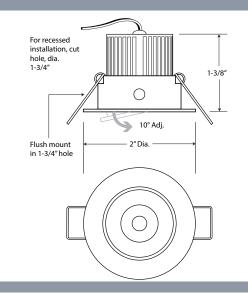

## LEDTASK MINI LED DIMMABLE RECESSED DOWNLIGHT

GM Lighting introduces a mini-recessed, shallow mount (1-3/8") downlight in a compact, 12VDC luminaire. Perfect as a mini downlight or puck, this tiny fixture works well in book shelves, entertainment centers, marine and aircraft, or anywhere that discreet, shallow mount lighting is required.

## Mini LED Adjustable Recessed Downlight Dimensions