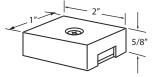

Kelvin temperature (color) ± 200K.

| Mini LED / | Adjustable Recessed Downlight Accessories |
|------------|-------------------------------------------|
| GMSB-W     | Splice box - white - 2"L x 1"W x 5/8"D    |
| GMSB-B     | Splice box - black - 2"L x 1"W x 5/8"D    |