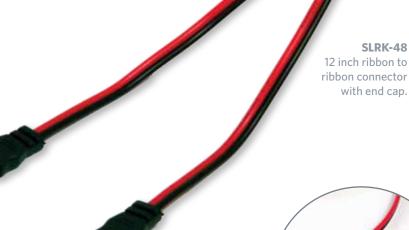

## Kit includes:

- 1 8 inch 12VDC LED Ribbon
- 1 16 inch 12VDC LED Ribbon
- 1 24 inch 12VDC LED Ribbon
- 1 LED Ribbon to Power Supply Connector
- 1 3 inch Ribbon to Ribbon Connector
- 1 12 inch Ribbon to Ribbon Connector
- 1- 'L' Connector
- 1 Female End Cap for LED Ribbon
- 1 Female End Cap for LED Ribbon
- 1 Male End Cap for LED Ribbon
- 1 12VDC ETL listed Power Supply
- 1 Cut End Cap