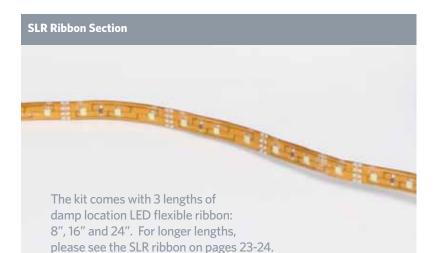

## 12VDC SILICONE DAMP LOCATION FLEXIBLE LED LINEAR RIBBON INSTALLATION KIT

Connecting GM Lighting's 12V SLR Damp Location LED Linear Ribbon need not be done by the experts. GM Lighting's SLRK-48 installation kit includes everything you need to make a quick and professional looking installation. The SLR Ribbons, the connectors, an end cap - even the power supply.

## Kit includes:

- 1 8 inch 12VDC LED Ribbon
- 1 16 inch 12VDC LED Ribbon
- 1 24 inch 12VDC LED Ribbon
- 1 LED Ribbon to Power Supply Connector
- 1 3 inch Ribbon to Ribbon Connector
- 1 12 inch Ribbon to Ribbon Connector
- 1- 'L' Connector
- 1 Female End Cap for LED Ribbon
- 1 Female End Cap for LED Ribbon
- 1 Male End Cap for LED Ribbon
- 1 12VDC ETL listed Power Supply
- 1 Cut End Cap