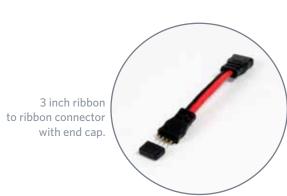

## Kit includes:

- 1 8 inch 12VDC LED Ribbon
- 1 16 inch 12VDC LED Ribbon
- 1 24 inch 12VDC LED Ribbon
- 1 LED Ribbon to Power Supply Connector
- 1 3 inch Ribbon to Ribbon Connector
- 1 12 inch Ribbon to Ribbon Connector
- 1- 'L' Connector
- 1 Female End Cap for LED Ribbon
- 1 Female End Cap for LED Ribbon
- 1 Male End Cap for LED Ribbon
- 1 12VDC ETL listed Power Supply
- 1 Cut End Cap