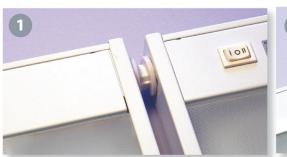

### **Key to Connector Diagrams**

- **1. EZ-1** connects two LumenTask™ fixtures in series.
- **2. EZ Connectors** connects two LumenTask™ fixtures with a flexible cord:

**EZ-3** (3" connector) **EZ-6** (6" connector)