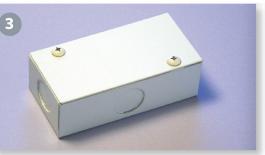

EZ-12 (12" connector)
EZ-18 (18" connector)

**3. JB-1** junction box. 5"L x 1-1/2"H x 2-1/2"W

**4. CP-6** 72" cord and plug.

**NOTE:** EZ Connectors, JB-1 and CP-6 are available in white only.

| Catalog No. | Description                                                   |
|-------------|---------------------------------------------------------------|
| EZ-1        | Connects two LumenTask fixtures directly together             |
| EZ-3        | 3" flexible LumenTask fixture to fixture connector            |
| EZ-6        | 6" flexible LumenTask fixture to fixture connector            |
| EZ-12       | 12" flexible LumenTask fixture to fixture connector           |
| EZ-18       | 18" flexible LumenTask fixture to fixture connector           |
| JB-1        | LumenTask Junction Box for hardwire installation              |
| CP-6        | 72" cord and plug with modular connector                      |
| G9-120VCL   | 35W Xenon replacement lamp for 120V LumenTask. G9 base. Clear |
| GL8         | 8" replacement lens for 8" LumenTask models                   |
| GL16        | 16" replacement lens for 16" LumenTask models                 |
| GL24        | 24" replacement lens for 24" LumenTask models                 |
| GL32        | 32" replacement lens for 32 " LumenTask models                |