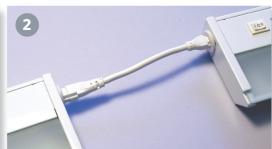

### **Key to Connector Diagrams**

- **1. EZ-1** connects two LumenTask™ fixtures in series.
- **2. EZ Connectors** connects two LumenTask™ fixtures with a flexible cord:

**EZ-3** (3" connector) **EZ-6** (6" connector)

EZ-12 (12" connector)
EZ-18 (18" connector)

**3. JB-1** junction box. 5"L x 1-1/2"H x 2-1/2"W

**4. CP-6** 72" cord and plug.

**NOTE:** EZ Connectors, JB-1 and CP-6 are available in white only.

| Catalog No. | Description                                                   |
|-------------|---------------------------------------------------------------|
| EZ-1        | Connects two LumenTask fixtures directly together             |
| EZ-3        | 3" flexible LumenTask fixture to fixture connector            |
| EZ-6        | 6" flexible LumenTask fixture to fixture connector            |
| EZ-12       | 12" flexible LumenTask fixture to fixture connector           |
| EZ-18       | 18" flexible LumenTask fixture to fixture connector           |
| JB-1        | LumenTask Junction Box for hardwire installation              |
| CP-6        | 72" cord and plug with modular connector                      |
| G9-120VCL   | 35W Xenon replacement lamp for 120V LumenTask. G9 base. Clear |
| GL8         | 8" replacement lens for 8" LumenTask models                   |
| GL16        | 16" replacement lens for 16" LumenTask models                 |
| GL24        | 24" replacement lens for 24" LumenTask models                 |
| GL32        | 32" replacement lens for 32 " LumenTask models                |