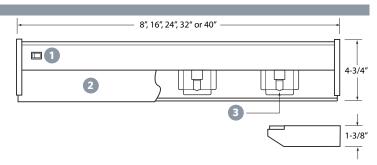

#### Key to LumenTask Diagram:

- **1.** Hi-Low-Off switch enables full or 50% lighting level.
- **2.** Tempered frosted, prismatic glass lens that slides in for easy installation.
- **3.** Xenon lamp with anodized aluminum reflector.