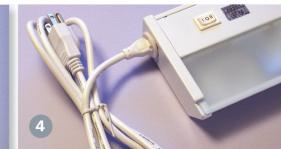

EZ-12 (12" connector)
EZ-18 (18" connector)

**3. JB-1** junction box. 5"L x 1-1/2"H x 2-1/2"W

**4. CP-6** 72" cord and plug.

**NOTE:** EZ Connectors, JB-1 and CP-6 are available in white only.

| Catalog No. | Description                                                   |
|-------------|---------------------------------------------------------------|
| EZ-1        | Connects two LumenTask fixtures directly together             |
| EZ-3        | 3" flexible LumenTask fixture to fixture connector            |
| EZ-6        | 6" flexible LumenTask fixture to fixture connector            |
| EZ-12       | 12" flexible LumenTask fixture to fixture connector           |
| EZ-18       | 18" flexible LumenTask fixture to fixture connector           |
| JB-1        | LumenTask Junction Box for hardwire installation              |
| CP-6        | 72" cord and plug with modular connector                      |
| G9-120VCL   | 35W Xenon replacement lamp for 120V LumenTask. G9 base. Clear |
| GL8         | 8" replacement lens for 8" LumenTask models                   |
| GL16        | 16" replacement lens for 16" LumenTask models                 |
| GL24        | 24" replacement lens for 24" LumenTask models                 |
| GL32        | 32" replacement lens for 32 " LumenTask models                |