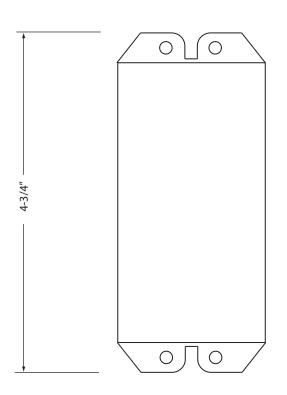

Label: UL 8750 recognized component.

Not rated for outdoor use.

| Catalog<br>Number | Max.<br>Wattage | Input<br>Voltage | Weight  | Output<br>Voltage | L      | Dimensions<br>L W H |    |  |
|-------------------|-----------------|------------------|---------|-------------------|--------|---------------------|----|--|
| LPCC-18-DIM       | 22W             | 120VAC           | 1/2 lb. | 10-32 VDC         | 4-3/4" | 1-1/2"              | 1" |  |