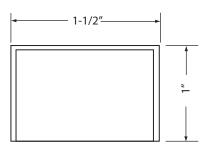

Label: UL 8750 recognized component.

Not rated for outdoor use.

| Catalog<br>Number | Max.<br>Wattage | Input<br>Voltage | Weight  | Output<br>Voltage | L      | Dimensions<br>L W H |    |  |
|-------------------|-----------------|------------------|---------|-------------------|--------|---------------------|----|--|
| LPCC-18-DIM       | 22W             | 120VAC           | 1/2 lb. | 10-32 VDC         | 4-3/4" | 1-1/2"              | 1" |  |