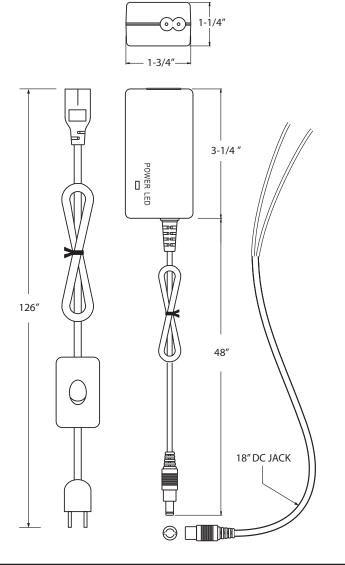

## PRODUCT DESCRIPTION

LED electronic Class II power supply with 2 prong cord and plug with inline on/off switch. 12 VDC output. 120 AC input. Includes 18" DC jack.

## **PRODUCT SPECIFICATIONS**

**Construction:** Power supply is in a fully enclosed plastic case. Standard type P1M plug. LED indicator for power on.

**Electrical:** Output voltage 12 VDC. Short circuit, overload, over voltage and over temperature protections. 126" 2 prong cord and plug with inline on/off switch. 2 amps

Label: UL listed.

Not rated for outdoor use.

| Catalog | Max.    | Input   | Amps | Output  | Weight   | _      | Dimensions |        |
|---------|---------|---------|------|---------|----------|--------|------------|--------|
| Number  | Wattage | Voltage |      | Voltage |          | L      | W          | Н      |
| LTP-2   | 25W     | 120V    | 2.0  | 12 VDC  | 10.4 oz. | 3-1/4" | 1-3/4"     | 1-1/4" |