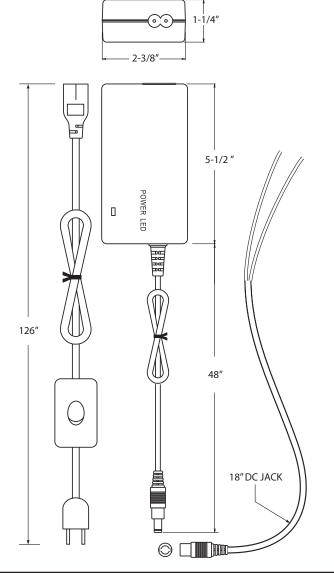

## PRODUCT DESCRIPTION

LED electronic Class II power supply with 2 prong cord and plug with inline on/off switch. 12 VDC output. 120 AC input. Includes 18" DC jack.

## **PRODUCT SPECIFICATIONS**

**Construction:** Power supply is in a fully enclosed plastic case. Standard type P1M plug. LED indicator for power on.

**Electrical:** Output voltage 12 VDC. Short circuit, overload, over voltage and over temperature protections. 126" 2 prong cord and plug with inline on/off switch. 5 amps.

Label: ETL listed.

Not rated for outdoor use.

| Catalog | Max.    | Input   | Amps | Output  | Weight   | Dimensions |        |        |
|---------|---------|---------|------|---------|----------|------------|--------|--------|
| Number  | Wattage | Voltage |      | Voltage |          | L          | W      | н      |
| LTP-6   | 50W     | 120V    | 5.0  | 12 VDC  | 14.8 oz. | 5-1/2"     | 2-1/4" | 1-1/4" |