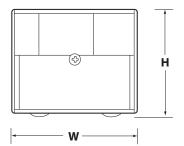

**Dimming:** Works with low-voltage magnetic wall dimmer with on/off switch.

Mounting: Surface mount with front mounting tab.

Warranty: 4 years.

Label: ETL listed for indoor and outdoor use.

| Catalog<br>Number | Max.<br>Wattage | Input<br>Voltage | Output<br>Voltage | Input<br>Current | Open<br>Circuit | Output<br>Current | Weight | L     | Dimensions<br>W | s<br>H |
|-------------------|-----------------|------------------|-------------------|------------------|-----------------|-------------------|--------|-------|-----------------|--------|
| LTHM100-DIM       | 100W            | 120V/60Hz        | 12VDC             | 898mA            | 12.5VDC         | 8.05A             | 6 lbs. | 9.21" | 3.11"           | 2.93"  |