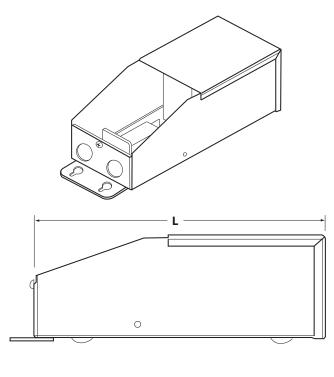

## **PRODUCT SPECIFICATIONS**

**Construction:** Transformer is encapsulated in all metal construction enclosure. Enclosure temperature should not exceed 70°C (158°F) @ 40°C (104°F) ambient. Wiring compartment has 2 knockouts. Removable cover for wiring compartment is secured in place by screw. Black powder coated.

**Dimming:** Works with low-voltage magnetic wall dimmer with on/off switch.

Mounting: Surface mount with front mounting tab.

Warranty: 4 years.

Label: ETL listed for indoor and outdoor use.

| Catalog<br>Number | Max.<br>Wattage | Input<br>Voltage | Output<br>Voltage | Input<br>Current | Open<br>Circuit | Output<br>Current | Weight | L     | Dimensions<br>W | s<br>H |
|-------------------|-----------------|------------------|-------------------|------------------|-----------------|-------------------|--------|-------|-----------------|--------|
| LTHM100-DIM       | 100W            | 120V/60Hz        | 12VDC             | 898mA            | 12.5VDC         | 8.05A             | 6 lbs. | 9.21" | 3.11"           | 2.93"  |