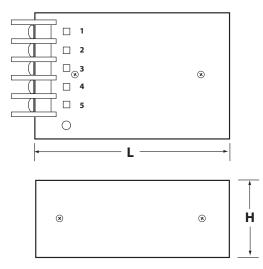

Label: UL recognized.

Not rated for outdoor use.

| Catalog | Max.    | Input   | Output  | Weight  | Dimensions |    |        |
|---------|---------|---------|---------|---------|------------|----|--------|
| Number  | Wattage | Voltage | Voltage |         | L          | W  | Н      |
| LTH-2   | 25W     | 120V    | 12 VDC  | 6.9 oz. | 3-3/16"    | 2" | 1-1/8" |