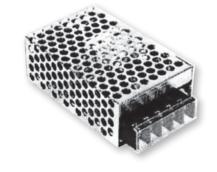

## **PRODUCT SPECIFICATIONS**

**Construction:** Construction: Sturdy ventilated full metal enclosure for maximum circuit board cooling. No external fusing required. LED indicator for power on. High operating temperature up to 70°C (158°F). Screw terminals.