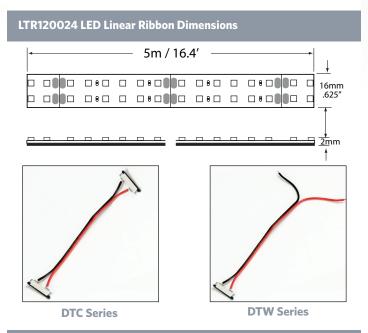

- 24VDC Dimmable No harmful UV rays
- 50,000 hr. LED life Cuttable in the field
- Even illumination Utilizes 3M double stick tape
- Connectors allow for multiple configurations

| Catalog No.     | Color                  | Total LED's | Watts                                 | Amps per Reel | Lumens per ft. | Length     | LED Life    |
|-----------------|------------------------|-------------|---------------------------------------|---------------|----------------|------------|-------------|
| LTR120024-HO-27 | 2700K<br>Warm White    | 1200        | .08W (5.85W per ft.<br>96W per reel)  | . 4.0         | 314            | 5M (16.4') | 50,000 hrs. |
| LTR120024-HO-35 | 3500K<br>Warm White    | 1200        | .08W (5.85W per ft.<br>96W per reel)  | . 4.0         | 379            | 5M (16.4') | 50,000 hrs. |
| LTR120024-HO-42 | 4200K<br>Natural White | 1200        | .08W (5.85W per ft.)<br>96W per reel) | ) 4.0         | 427            | 5M (16.4') | 50,000 hrs. |

## LTR120024 LED Linear Ribbon Connectors and Accessories

| DTC-1  | Ribbon to ribbon connector                    |  |  |
|--------|-----------------------------------------------|--|--|
| DTC-3  | 3" flexible ribbon to ribbon connector        |  |  |
| DTC-12 | 12" flexible ribbon to ribbon connector       |  |  |
| DTC-24 | 24" flexible ribbon to ribbon connector       |  |  |
| DTC-48 | 48" flexible ribbon to ribbon connector       |  |  |
| DTC-60 | 60" flexible ribbon to ribbon connector       |  |  |
| DTW-6  | 6" flexible ribbon to power supply connector  |  |  |
| DTW-24 | 24" flexible ribbon to power supply connector |  |  |
| DTW-60 | 60" flexible ribbon to power supply connector |  |  |