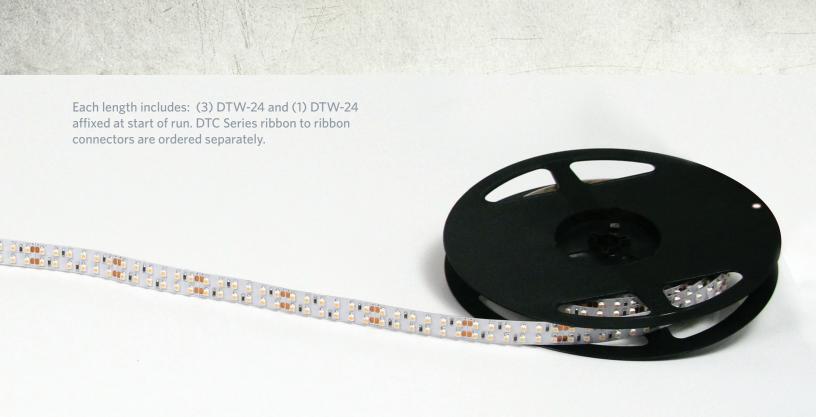

## LTR120024 LED Linear Ribbon Connectors and Accessories

| DTC-1  | Ribbon to ribbon connector                    |  |  |
|--------|-----------------------------------------------|--|--|
| DTC-3  | 3" flexible ribbon to ribbon connector        |  |  |
| DTC-12 | 12" flexible ribbon to ribbon connector       |  |  |
| DTC-24 | 24" flexible ribbon to ribbon connector       |  |  |
| DTC-48 | 48" flexible ribbon to ribbon connector       |  |  |
| DTC-60 | 60" flexible ribbon to ribbon connector       |  |  |
| DTW-6  | 6" flexible ribbon to power supply connector  |  |  |
| DTW-24 | 24" flexible ribbon to power supply connector |  |  |
| DTW-60 | 60" flexible ribbon to power supply connector |  |  |