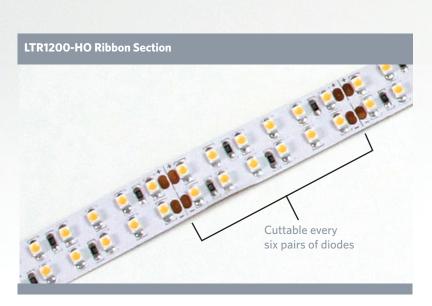

- 24VDC Dimmable No harmful UV rays
- 50,000 hr. LED life Cuttable in the field
- Even illumination Utilizes 3M double stick tape
- Connectors allow for multiple configurations

| Catalog No.     | Color                  | Total LED's | Watts                                 | Amps per Reel | Lumens per ft. | Length     | LED Life    |
|-----------------|------------------------|-------------|---------------------------------------|---------------|----------------|------------|-------------|
| LTR120024-HO-27 | 2700K<br>Warm White    | 1200        | .08W (5.85W per ft.<br>96W per reel)  | . 4.0         | 314            | 5M (16.4') | 50,000 hrs. |
| LTR120024-HO-35 | 3500K<br>Warm White    | 1200        | .08W (5.85W per ft.<br>96W per reel)  | . 4.0         | 379            | 5M (16.4') | 50,000 hrs. |
| LTR120024-HO-42 | 4200K<br>Natural White | 1200        | .08W (5.85W per ft.)<br>96W per reel) | ) 4.0         | 427            | 5M (16.4') | 50,000 hrs. |