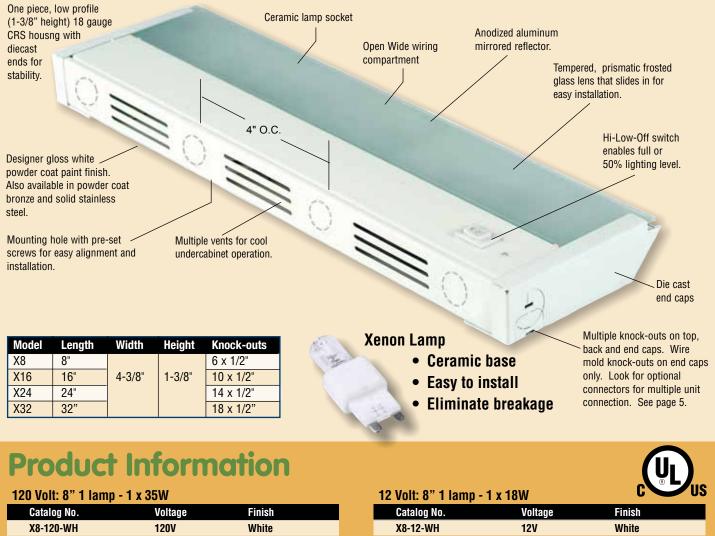

Replacement lamp: 120V - G9-120VCL - 35W Xenon (page 21) Replacement lamp: 12V - G6.35-12VCL - 18W Xenon (page 21)

| 12 Volt: 8" 1 lamp - | 1 x 18W   |                 |  |
|----------------------|-----------|-----------------|--|
| Catalog No.          | Voltage   | Finish          |  |
| X8-12-WH             | 12V       | White           |  |
| X8-12-BZ             | 12V       | Bronze          |  |
| X8-12-SS             | 12V       | Stainless Steel |  |
| 12 Volt: 16" 2 lamp  | - 2 x 18W |                 |  |
| Catalog No.          | Voltage   | Finish          |  |
| X16-12-WH            | 12V       | White           |  |
| X16-12-BZ            | 12V       | Bronze          |  |
| X16-12-SS            | 12V       | Stainless Steel |  |
| 12 Volt: 24" 3 lamp  | - 3 x 18W |                 |  |
| Catalog No.          | Voltage   | Finish          |  |
| X24-12-WH            | 12V       | White           |  |
| X24-12-BZ            | 12V       | Bronze          |  |
| X24-12-SS            | 12V       | Stainless Steel |  |
| 12 Volt: 32" 4 lamp  | - 4 x 18W |                 |  |
| Catalog No.          | Voltage   | Finish          |  |
| X32-12-WH            | 12V       | White           |  |
| X32-12-BZ            | 12V       | Bronze          |  |
| X32-12-SS            | 12V       | Stainless Steel |  |
|                      |           |                 |  |