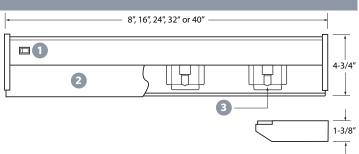

## Key to LumenTask Diagram:

- **1.** Hi-Low-Off switch enables full or 50% lighting level.
- **2.** Tempered frosted, prismatic glass lens that slides in for easy installation.
- **3.** Xenon lamp with anodized aluminum reflector.