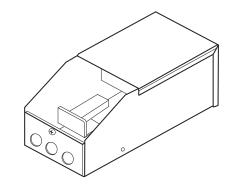

## **PRODUCT SPECIFICATIONS**

**Construction:** Transformer is encapsulated in all metal construction enclosure. Enclosure temperature should not exceed 65°C (149°F) @ 40°C (104°F) ambient. Wiring compartment has 3 knockouts, sized for 3/4" screw cable connectors. Wiring compartment cover hinged with rivets and opens vertically from bottom to top. Black powder coated. Enclosure type: NEMA 3R Outdoor.

**Electrical:** Thermal class B-130C. Input leads are 18 AWG. Output leads are 16 AWG. Lead insulation rated to 105°C (221°F). Transformer utilizes a class B 130°C (266°F) insulation system. Maximum load is 300W. Coil former is double section bobbin.