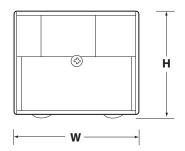

| Catalog<br>Number | Max.<br>Wattage | Input<br>Voltage | Output<br>Voltage | Input<br>Current | Open<br>Circuit | Output<br>Current | Weight | L    | Dimensions<br>W | н  |
|-------------------|-----------------|------------------|-------------------|------------------|-----------------|-------------------|--------|------|-----------------|----|
| LTHM300-DIM       | 1 300W          | 120V/60Hz        | 12 VDC            | 2.5A             | 12.5VDC         | 25A               | 9 lbs. | 9.0" | 4"              | 3" |