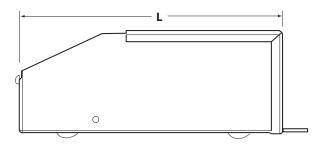

| Catalog<br>Number | Max.<br>Wattage | Input<br>Voltage | Output<br>Voltage | Input<br>Current | Open<br>Circuit | Output<br>Current | Weight | L    | Dimensions<br>W | н  |
|-------------------|-----------------|------------------|-------------------|------------------|-----------------|-------------------|--------|------|-----------------|----|
| LTHM300-DIM       | 1 300W          | 120V/60Hz        | 12 VDC            | 2.5A             | 12.5VDC         | 25A               | 9 lbs. | 9.0" | 4"              | 3" |