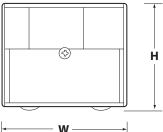

**Dimming:** Works with low-voltage magnetic wall dimmer with on/off switch.

Mounting: Surface mount with back mounting tab.

Warranty: 4 years.

Label: ETL listed for indoor and outdoor use.

| Catalog<br>Number | Max.<br>Wattage | Input<br>Voltage | Output<br>Voltage | Input<br>Current | Open<br>Circuit | Output<br>Current | Weight | L  | Dimensions<br>W | ,<br>H |
|-------------------|-----------------|------------------|-------------------|------------------|-----------------|-------------------|--------|----|-----------------|--------|
| LTHM200-DIN       | 200W            | 120V/60Hz        | 12VDC             | 1.6A             | 12.5VDC         | 16A               | 9 lbs. | 8" | 4.1"            | 3.1"   |