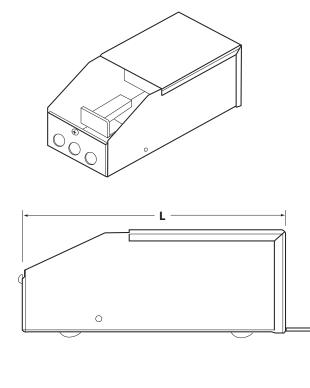

## **PRODUCT SPECIFICATIONS**

**Construction:** Transformer is encapsulated in all metal NEMA 3R rated enclosure. Enclosure temperature should not exceed 70°C (158°F) @ 40°C (104°F) ambient. Wiring compartment has 3 knockouts sized for 3/4 inch screw cable connectors. Wiring compartment cover is hinged with rivets and opens vertically from bottom to top. Black powder coated.

**Dimming:** Works with low-voltage magnetic wall dimmer with on/off switch.

Mounting: Surface mount with back mounting tab.

Warranty: 4 years.

Label: ETL listed for indoor and outdoor use.

| Catalog<br>Number | Max.<br>Wattage | Input<br>Voltage | Output<br>Voltage | Input<br>Current | Open<br>Circuit | Output<br>Current | Weight | L  | Dimensions<br>W | ,<br>H |
|-------------------|-----------------|------------------|-------------------|------------------|-----------------|-------------------|--------|----|-----------------|--------|
| LTHM200-DIN       | 200W            | 120V/60Hz        | 12VDC             | 1.6A             | 12.5VDC         | 16A               | 9 lbs. | 8" | 4.1"            | 3.1"   |