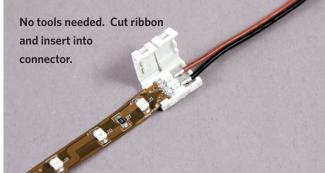

## **LEDTASK EZ RIBBON CONNECTOR**

Connecting a GM Lighting standard or high output flexible linear ribbon has never been easier. With the LEDTask EZ Ribbon Connector, you simply open, insert and snap closed. The connector itself captures the ribbon snugly and once in place, snaps closed for a secure connection.

Whether you are connecting two ribbons together, or connecting a ribbon to a GM Lighting power supply, the LEDTask EZ Ribbon Connector is the quickest and

easiest solution.

LTW-EZ-6

- Enables easier installation on multiple lengths
- Connect the same way to power supply securely and in seconds
- Do not use with wet location, RGB or SLR ribbons