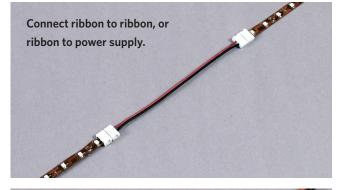

## **LEDTASK EZ RIBBON CONNECTOR**

Connecting a GM Lighting standard or high output flexible linear ribbon has never been easier. With the LEDTask EZ Ribbon Connector, you simply open, insert and snap closed. The connector itself captures the ribbon snugly and once in place, snaps closed for a secure connection.

Whether you are connecting two ribbons together, or connecting a ribbon to a GM Lighting power supply, the LEDTask EZ Ribbon Connector is the quickest and

easiest solution.

LTW-EZ-6

- Enables easier installation on multiple lengths
- Connect the same way to power supply securely and in seconds
- Do not use with wet location, RGB or SLR ribbons