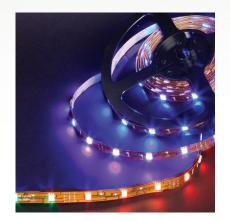

## LEDTASK™ 12VDC RGB COLOR CHANGING FLEXIBLE LED LINEAR RIBBON

Perfect for themed environments or anywhere that dramatic RGB linear effects are desired. GM Lighting's LTR150 Series provides energy efficient RGB LED lighting in a 5 meter reel.

By utilizing GM Lighting's Touch Controller and Remote (page 29), your color palette will continue to change with different color effects and transitions.

**UL File No. E326687** 

| Catalog No. | Color                 | Total LED's | LED Watts                      | Amps per Reel | Lumens per ft. | Length     | LED Life    |
|-------------|-----------------------|-------------|--------------------------------|---------------|----------------|------------|-------------|
| LTR150-RGB  | RGB<br>Color Changing |             | 36W (2.2W per ft.)<br>per reel | 3.0           | 64             | 5M (16.4') | 50,000 hrs. |