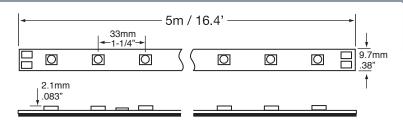

By utilizing GM Lighting's Touch Controller and Remote (page 29), your color palette will continue to change with different color effects and transitions.

**UL File No. E326687** 

| Catalog No. | Color                 | Total LED's | LED Watts                      | Amps per Reel | Lumens per ft. | Length     | LED Life    |
|-------------|-----------------------|-------------|--------------------------------|---------------|----------------|------------|-------------|
| LTR150-RGB  | RGB<br>Color Changing |             | 36W (2.2W per ft.)<br>per reel | 3.0           | 64             | 5M (16.4') | 50,000 hrs. |

LED ribbon suitable for installation from -12°F to 150°F. Please see Quick Reference Guide on page 30 for maximum single runs. See page 61 for power supplies. See page 29 for RGB Controller and Remote.