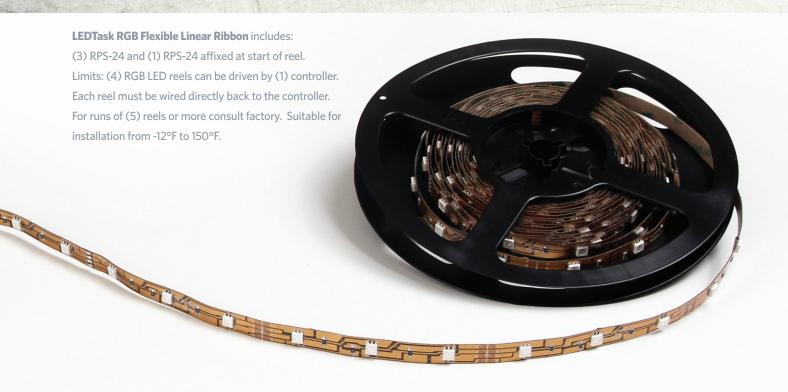

## LEDTASK™ 12VDC RGB COLOR CHANGING FLEXIBLE LED LINEAR RIBBON

Perfect for themed environments or anywhere that dramatic RGB linear effects are desired. GM Lighting's LTR150 Series provides energy efficient RGB LED lighting in a 5 meter reel.

By utilizing GM Lighting's Touch Controller and Remote (page 29), your color palette will continue to change with different color effects and transitions.

**UL File No. E326687** 

| Catalog No. | Color                 | Total LED's | LED Watts                      | Amps per Reel | Lumens per ft. | Length     | LED Life    |
|-------------|-----------------------|-------------|--------------------------------|---------------|----------------|------------|-------------|
| LTR150-RGB  | RGB<br>Color Changing |             | 36W (2.2W per ft.)<br>per reel | 3.0           | 64             | 5M (16.4') | 50,000 hrs. |

LED ribbon suitable for installation from -12°F to 150°F. Please see Quick Reference Guide on page 30 for maximum single runs. See page 61 for power supplies. See page 29 for RGB Controller and Remote.