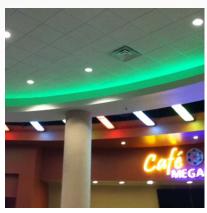

## LEDTASK™ 12VDC RGB COLOR CHANGING FLEXIBLE LED LINEAR RIBBON

Perfect for themed environments or anywhere that dramatic RGB linear effects are desired. GM Lighting's LTR150 Series provides energy efficient RGB LED lighting in a 5 meter reel.

By utilizing GM Lighting's Touch Controller and Remote (page 29), your color palette will continue to change with different color effects and transitions.

**UL File No. E326687** 

| Catalog No. | Color                 | Total LED's | LED Watts                      | Amps per Reel | Lumens per ft. | Length     | LED Life    |
|-------------|-----------------------|-------------|--------------------------------|---------------|----------------|------------|-------------|
| LTR150-RGB  | RGB<br>Color Changing |             | 36W (2.2W per ft.)<br>per reel | 3.0           | 64             | 5M (16.4') | 50,000 hrs. |