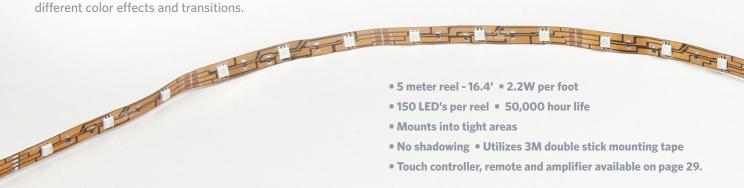

## LEDTASK™ 12VDC RGB COLOR CHANGING FLEXIBLE LED LINEAR RIBBON

Perfect for themed environments or anywhere that dramatic RGB linear effects are desired. GM Lighting's LTR150 Series provides energy efficient RGB LED lighting in a 5 meter reel.

By utilizing GM Lighting's Touch Controller and Remote (page 29), your color palette will continue to change with different color effects and transitions.

**UL File No. E326687** 

| Catalog No. | Color                 | Total LED's | LED Watts                      | Amps per Reel | Lumens per ft. | Length     | LED Life    |
|-------------|-----------------------|-------------|--------------------------------|---------------|----------------|------------|-------------|
| LTR150-RGB  | RGB<br>Color Changing |             | 36W (2.2W per ft.)<br>per reel | 3.0           | 64             | 5M (16.4') | 50,000 hrs. |

LED ribbon suitable for installation from -12°F to 150°F. Please see Quick Reference Guide on page 30 for maximum single runs. See page 61 for power supplies. See page 29 for RGB Controller and Remote.