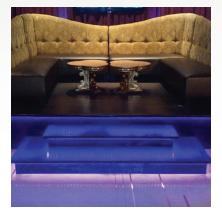

## LEDTASK™ 12VDC RGB COLOR CHANGING FLEXIBLE LED LINEAR RIBBON

Perfect for themed environments or anywhere that dramatic RGB linear effects are desired. GM Lighting's LTR150 Series provides energy efficient RGB LED lighting in a 5 meter reel.

By utilizing GM Lighting's Touch Controller and Remote (page 29), your color palette will continue to change with different color effects and transitions.

**UL File No. E326687** 

| Catalog No. | Color                 | Total LED's | LED Watts                      | Amps per Reel | Lumens per ft. | Length     | LED Life    |
|-------------|-----------------------|-------------|--------------------------------|---------------|----------------|------------|-------------|
| LTR150-RGB  | RGB<br>Color Changing |             | 36W (2.2W per ft.)<br>per reel | 3.0           | 64             | 5M (16.4') | 50,000 hrs. |