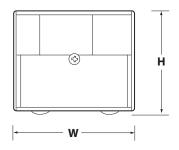

**Dimming:** Works with low-voltage magnetic wall dimmer with on/off switch.

Mounting: Surface mount with front mounting tab.

Warranty: 4 years.

Label: ETL listed for indoor and outdoor use.

| Catalog<br>Number | Max.<br>Wattage | Input<br>Voltage | Output<br>Voltage | Input<br>Current | Open<br>Circuit | Output<br>Current | Weight  | L D   | imensions<br>W | н     |
|-------------------|-----------------|------------------|-------------------|------------------|-----------------|-------------------|---------|-------|----------------|-------|
| LTHM60-DIM-2      | 24 60W          | 120V/60Hz        | 24VDC             | 500ma            | 24.5V           | 2.5A              | 3.3 lb. | 6.06" | 2.59"          | 2.33" |