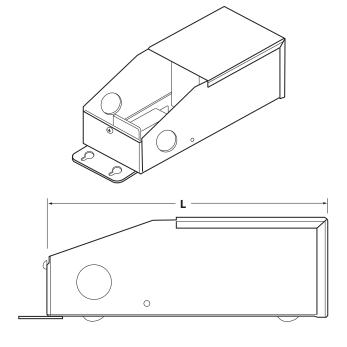

## **PRODUCT DESCRIPTION**

Smallest dimmable Class II hardwire LED dimming magnetic power supply on the market that works with conventional low voltage magnetic wall mount dimmer with on/off switch. Auto reset thermal circuit breaker on the secondary side.

## **PRODUCT SPECIFICATIONS**

**Construction:** Transformer is encapsulated in all metal construction enclosure. Enclosure temperature should not exceed 70°C (158°F) @ 40°C (104°F) ambient. Wiring compartment has 2 knockouts. Removable cover for wiring compartment is secured in place by screw. Black powder coated.

**Dimming:** Works with low-voltage magnetic wall dimmer with on/off switch.

Mounting: Surface mount with front mounting tab.

Warranty: 4 years.

Label: ETL listed for indoor and outdoor use.

| Catalog<br>Number | Max.<br>Wattage | Input<br>Voltage | Output<br>Voltage | Input<br>Current | Open<br>Circuit | Output<br>Current | Weight  | L D   | imensions<br>W | н     |
|-------------------|-----------------|------------------|-------------------|------------------|-----------------|-------------------|---------|-------|----------------|-------|
| LTHM60-DIM-2      | 24 60W          | 120V/60Hz        | 24VDC             | 500ma            | 24.5V           | 2.5A              | 3.3 lb. | 6.06" | 2.59"          | 2.33" |