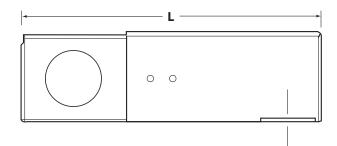

**Dimming:** Works with low-voltage magnetic wall dimmer with on/off switch.

Mounting: Surface mount with front mounting tab.

Warranty: 4 years.

Label: ETL listed for indoor and outdoor use.

| Catalog<br>Number | Max.<br>Wattage | Input<br>Voltage | Output<br>Voltage | Weight  | L     | Dimensions<br>W | н     |
|-------------------|-----------------|------------------|-------------------|---------|-------|-----------------|-------|
| LTHM30-DIM-24     | 30W             | 120V/60Hz        | 24VDC             | 2.0 lb. | 6.03" | 1.98"           | 1.43" |