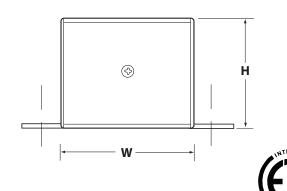

**Dimming:** Works with low-voltage magnetic wall dimmer with on/off switch.

Mounting: Surface mount with front mounting tab.

Warranty: 4 years.

Label: ETL listed for indoor and outdoor use.

| Catalog<br>Number | Max.<br>Wattage | Input<br>Voltage | Output<br>Voltage | Weight  | L     | Dimensions<br>W | н     |
|-------------------|-----------------|------------------|-------------------|---------|-------|-----------------|-------|
| LTHM30-DIM-24     | 30W             | 120V/60Hz        | 24VDC             | 2.0 lb. | 6.03" | 1.98"           | 1.43" |