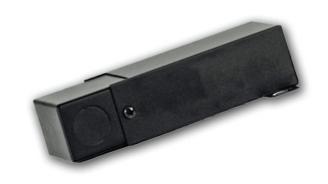

## **PRODUCT DESCRIPTION**

Smallest dimmable Class II hardwire LED dimming magnetic power supply on the market that works with conventional low voltage magnetic wall mount dimmer with on/off switch. Features include high efficiency, excellent load regulation and no wattage de-rating under 100% load. There is no minimum load requirements for this transformer/driver.

## **PRODUCT SPECIFICATIONS**

**Construction:** Transformer is encapsulated in all metal construction enclosure. Enclosure temperature should not exceed 70°C (158°F) @ 40°C (104°F) ambient. Wiring compartment has 2 knockouts sized for 3/4" screw cable conductors. Removable cover for wiring compartment is secured in place by clips and one screw. Black powder coated.