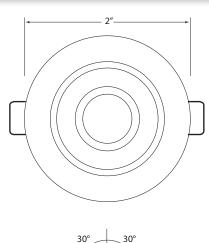

## **PRODUCT DESCRIPTION**

A mini-recessed, extremely shallow mount (1-1/4") downlight in a compact, 12VDC luminaire. This tiny fixture works well in book shelves, entertainment centers, personal water and aircarft, or anywhere that discreet, shallow mount lighting is required. 30° adjustability.

| Catalog No. | Description                   | Wattage | Lumens | Dimensions        | Finish           | LED Life    |
|-------------|-------------------------------|---------|--------|-------------------|------------------|-------------|
| GMR4-WW-W   | 12VDC Mini Recessed Downlight | 3W      | 120    | 2" Dia x 1-1/4" D | White            | 50,000 hrs. |
| GMR4-WW-B   | 12VDC Mini Recessed Downlight | 3W      | 120    | 2" Dia x 1-1/4" D | Black            | 50,000 hrs. |
| GMR4-WW-BA  | 12VDC Mini Recessed Downlight | 3W      | 120    | 2" Dia x 1-1/4" D | Brushed Aluminum | 50,000 hrs. |