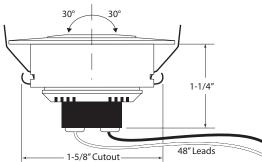

## **PRODUCT SPECIFICATIONS**

**Construction:** All metal construction with glass lens. Improved heat sink

**Electrical:** LED is 3W. 50,000 hour LED life. Requires external power supply. 48" leads.

LED Specs: 120 lumens. 3000K warm white (WW).

**Dimming:** Product can be dimmed utilizing GM Lighting 12VDC

Dimmable Power Supplies.

Mounting: Recess mount in 1-5/8" drilled hole. Spring clips capture

fixture securely.

**Rating:** ETL listed for interior use only.