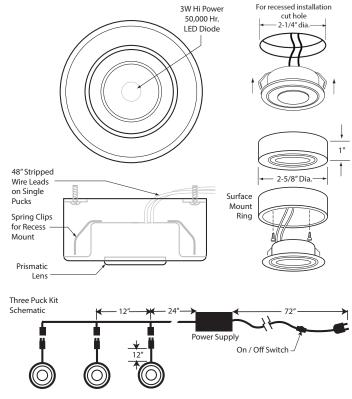

#### PRODUCT DESCRIPTION

A surface or recess mount 12VDC, 3W High Power 3000K LED puck that is available in white, black, bronze or brushed nickel. Prismatic glass lens delivers even light distribution. Available as single pucks or in a 3-puck kit that includes switched cord and plug with inline power supply. Dimmable power supplies available, sold separately.

#### **PRODUCT SPECIFICATIONS**

**Construction:** All metal construction with prismatic glass lens. **Electrical:** LED is 3W, 12VDC 50,000 hour LED life. Constant voltage LED Puck power supply.

**Power Supplies:** 3 puck kit comes with in-line power supply with 72" cord and plug. Use single puck(s) with any 12VDC power supply. **Plug-in driver supplied in kit is not dimmable.** 

**Dimming:** Product can be dimmed using 12VDC dimmable supplies. **Mounting:** Puck can be surface or recessed mounted. Complete mounting hardware and instructions are included. Hardwire or plugin utilizing 3-puck kit power supply and switched cord and plug.

#### **TECHNICAL SPECS**

| • • • • • • • • • • • • • • • • • • • • |                             |  |  |  |
|-----------------------------------------|-----------------------------|--|--|--|
| WATTAGE                                 | 3W ( 3 X 3W FOR SDPK-9 KIT) |  |  |  |
| POWER                                   | 12VDC                       |  |  |  |
| PUCK DIM.                               | 2-5/8" DIA. X 1"            |  |  |  |
| LUMENS                                  | 110                         |  |  |  |
| CRI                                     | 80+                         |  |  |  |
| COLOR TEMP.                             | 3000K                       |  |  |  |

| Catalog No. | Lamping               | Description                                                | Wattage | Dimensions  | Mounting            | Finish         |
|-------------|-----------------------|------------------------------------------------------------|---------|-------------|---------------------|----------------|
| SDP-3-W     | LED 110 LUMENS / PUCK | Individual Puck<br>with 48" Stripped<br>Wire Leads         | 3W      | 2-5/8" x 1" | Surface or Recessed | WHITE          |
| SDP-3-B     | LED 110 LUMENS / PUCK |                                                            | 3W      | 2-5/8" x 1" |                     | BLACK          |
| SDP-3-BZ    | LED 110 LUMENS / PUCK |                                                            | 3W      | 2-5/8" x 1" |                     | BRONZE         |
| SDP-3-BNK   | LED 110 LUMENS / PUCK |                                                            | 3W      | 2-5/8" x 1" |                     | BRUSHED NICKEL |
| SDPK-9-W    | LED 110 LUMENS / PUCK | 3-Puck Kit with<br>Switched Cord, Plug<br>and Power Supply | 3 X 3W  | 2-5/8" x 1" | Surface or Recessed | WHITE          |
| SDPK-9-B    | LED 110 LUMENS / PUCK |                                                            | 3 X 3W  | 2-5/8" x 1" |                     | BLACK          |
| SDPK-9-BZ   | LED 110 LUMENS / PUCK |                                                            | 3 X 3W  | 2-5/8" x 1" |                     | BRONZE         |
| SDPK-9-BNK  | LED 110 LUMENS / PUCK | 1                                                          | 3 X 3W  | 2-5/8" x 1" |                     | BRUSHED NICKEL |