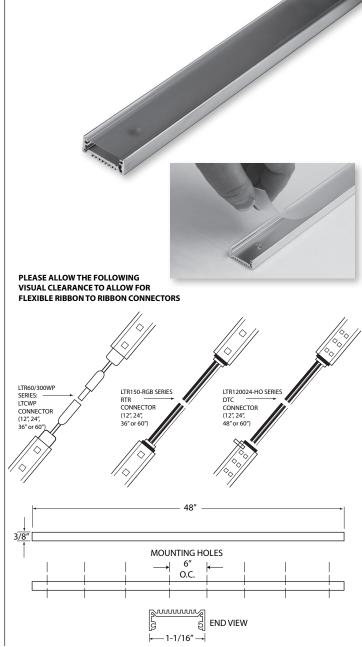

## **PRODUCT DESCRIPTION**

**LED-CHL-W** 

Extruded wide aluminum channel with snap on semi-frosted diffuseion lens that provides a rigid linear mounting platform wide enough to accomodate the following GM Lighting LEDTask Flexible LED Linear Ribbons:

| For the following LEDTask™ Flexible Linear Ribbon Series |                                              |  |  |  |  |  |
|----------------------------------------------------------|----------------------------------------------|--|--|--|--|--|
| LTR60/300 Series                                         | 12VDC High Output - Dry and Wet location     |  |  |  |  |  |
| LTR60/300-SO Series                                      | 12VDC Standard Output - Dry and Wet location |  |  |  |  |  |
| GM100-24 Series                                          | 24VDC Standard Output - Dry and Wet location |  |  |  |  |  |
| LTR30024 Series                                          | 24VDC High Output - Dry and Wet location     |  |  |  |  |  |
| LTR120024-HO Series                                      | 24VDC High Output                            |  |  |  |  |  |
| SLR Series                                               | 12VDC Standard Output - Damp location        |  |  |  |  |  |
| LTR150-RGB Series                                        | 12VDC RGB Series - Dry location              |  |  |  |  |  |

## **LENS:**

Comes complete with snap on semi-frosted diffusion lens.

NOTE: Channel may not accommodate ribbon to ribbon and ribbon to power supply connections. Please locate connections outside of channel interior.

| Model Number | Description                                  | Length | Height  | Depth | Finish           |
|--------------|----------------------------------------------|--------|---------|-------|------------------|
| LED-CHL-W    | Extruded wide architectural aluminum channel | 48"    | 1-1/16" | 3/8"  | Brushed Aluminum |