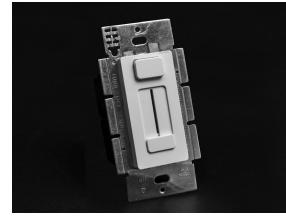

#### PRODUCT DESCRIPTION

SwitchEx is a driver and dimmer in one reliable wall fixture. SwitchEx drives and dims either 12VDC or 24VDC LED lighting from your 120VAC current. Available with three interchangeable face plate finishes, SwitchEx fits standard electrical boxes. Winner of the Architectural SSL Product Innovation Award.

#### FEATURES

- All in one power supply and wall dimmer
- · Eliminates compatibility issues found in other dimmers
- Fits in standard recessed electrical box
- 100% 1% smooth dimming
- No minimum load
- Single pole preset dimmer with on/off sliding switch
- · Adjustable voltage output dial
- · Includes a voltage barrier partition that enables installation of high and low voltage circuit in same box
- No derating required when ganging units
- · Power failure memory
- Includes Gloss White, Gloss Light Almond and Gloss Dark Brown face plates