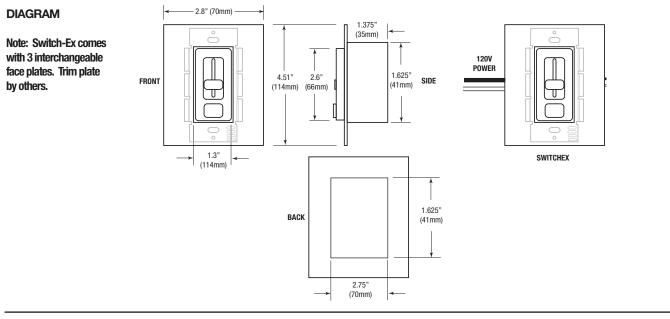

#### PRODUCT DESCRIPTION

SwitchEx is a driver and dimmer in one reliable wall fixture. SwitchEx drives and dims either 12VDC or 24VDC LED lighting from your 120VAC current. Available with three interchangeable face plate finishes, SwitchEx fits standard electrical boxes. Winner of the Architectural SSL Product Innovation Award.

#### FEATURES

- All in one power supply and wall dimmer
- · Eliminates compatibility issues found in other dimmers
- Fits in standard recessed electrical box
- 100% 1% smooth dimming
- No minimum load
- Single pole preset dimmer with on/off sliding switch
- · Adjustable voltage output dial
- · Includes a voltage barrier partition that enables installation of high and low voltage circuit in same box
- No derating required when ganging units
- · Power failure memory
- Includes Gloss White, Gloss Light Almond and Gloss Dark Brown face plates

#### SPECIFICATIONS

- Input Voltage: 120VAC (108 132VAC), 50/60Hz (47-63Hz)
- Power Factor: >0.9 @ 120VAC 60Hz max. load
- Stand-by Power: ≤0.5W