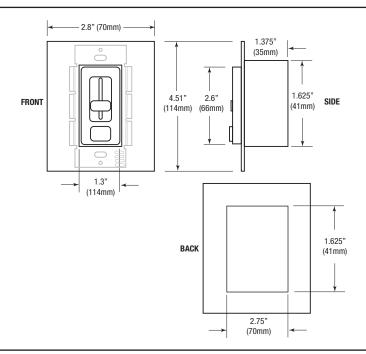

h on/off sliding switch
- Adjustable voltage output dial
- Includes a voltage barrier partition that enables installation of high and low voltage circuit in same box
- · No derating required when ganging units
- · Power failure memory
- Includes Gloss White, Gloss Light Almond and Gloss Dark Brown face plates

## **SPECIFICATIONS**

- Input Voltage: 120VAC (108 132VAC), 50/60Hz (47-63Hz)
- Power Factor: >0.9 @ 120VAC 60Hz max. load
- Stand-by Power: ≤0.5W

## LABEL

- UL
- FCC approved
- · Complies with limits for a Class B digital device
- Conforms to NEC Code 725.136. Class 1 and Class 2 circuit in same enclosure must be separated by partition, unless Class 2 circuit conductors are installed in accordance with 725.41 Class 1 circuits.

#### WARRANTY

• 5 year warranty

#### **DIAGRAM**



# **ORDERING INFORMATION**

| Catalog No.                         | Voltage In | Voltage Out | Watts | Face Plate Finishes                               |  |
|-------------------------------------|------------|-------------|-------|---------------------------------------------------|--|
| SWD-60W-12VDC-DIM                   | 120VAC     | 12VDC       | 60W   | Gloss White, Gloss Light Almond, Gloss Dark Brown |  |
| SWD-100W-24VDC-DIM                  | 120VAC     | 24VDC       | 100W  | Gloss White, Gloss Light Almond, Gloss Dark Brown |  |
| * Kelvin temperature (color) ± 200K |            |             |       |                                                   |  |

©2017 GM Lighting

Specifications are subject to change

9830 W. 190th Street, Unit F Mokena, IL 60448

Toll-Free: (866