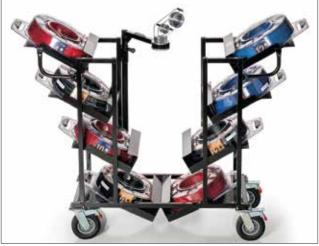

## **Features & Benefits**

- The best material handling solution for SIMpull® CoilPAK™ Payoffs.
- Rugged transport system for (8) SimpulI<sup>®</sup> CoilPAK™ Payoffs with an integrated pay off system
- Allows Coi/PAK™ Payoffs to be added or changed easily without impacting other Coi/PAK™ Payoffs
- Innovative staging springs allow you to secure and organize up to 8 wires
- Best for scenarios where conductors are frequently changing, adding or dropping
- Individual wire feeds similar to a wire cart
- Easy to use in hallways and fits through standard doors
- Cart includes (4) 8" Eco Rubber tires that increase mobility in jobsite environments