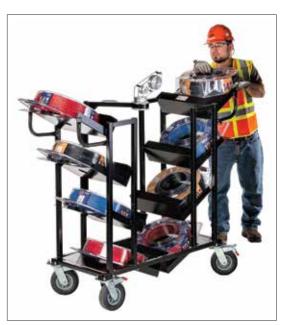

## **Features & Benefits**

- The best material handling solution for SIMpull® CoilPAK™ Payoffs.
- Rugged transport system for (8) SimpulI<sup>®</sup> CoilPAK™ Payoffs with an integrated pay off system
- Allows Coi/PAK™ Payoffs to be added or changed easily without impacting other Coi/PAK™ Payoffs
- Innovative staging springs allow you to secure and organize up to 8 wires
- Best for scenarios where conductors are frequently changing, adding or dropping
- Individual wire feeds similar to a wire cart
- Easy to use in hallways and fits through standard doors
- Cart includes (4) 8" Eco Rubber tires that increase mobility in jobsite environments