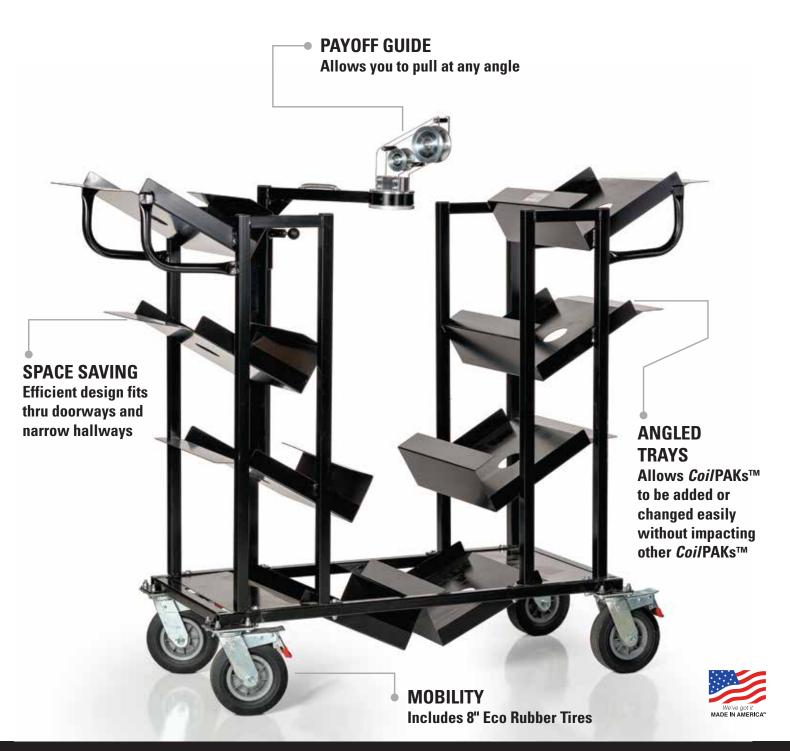

## **Features & Benefits**

- The best material handling solution for SIMpull® CoilPAK™ Payoffs.
- Rugged transport system for (8) SimpulI<sup>®</sup> CoilPAK™ Payoffs with an integrated pay off system
- Allows Coi/PAK™ Payoffs to be added or changed easily without impacting other Coi/PAK™ Payoffs
- Innovative staging springs allow you to secure and organize up to 8 wires
- Best for scenarios where conductors are frequently changing, adding or dropping
- Individual wire feeds similar to a wire cart
- Easy to use in hallways and fits through standard doors
- Cart includes (4) 8" Eco Rubber tires that increase mobility in jobsite environments