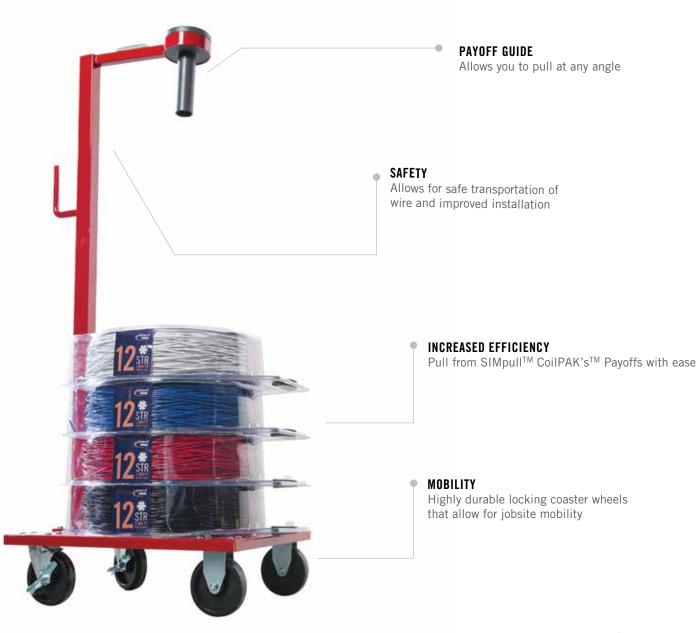

## SIMPULL<sup>™</sup> COILPAK<sup>™</sup> DOLLY BY MAXIS<sup>®</sup>

This simple economical dolly is part of the SIMpull<sup>™</sup> Wire Management System. It allows for more efficient wire pulls from any angle.

## FEATURES & BENEFITS

Specifically designed to hold 5 stacked SIMpull<sup>®</sup> CoilPAK<sup>™</sup> Payoffs as part of the SIMpull<sup>®</sup> Circuit Wire Management System

- Simple economical design allows for safer jobsite transport of SIMpull<sup>®</sup> CoilPAK<sup>™</sup> Payoffs for improved wire installation
- Incorporates a payoff guide that allows you to pull at any angle, helps to straighten wire, reduces wire memory