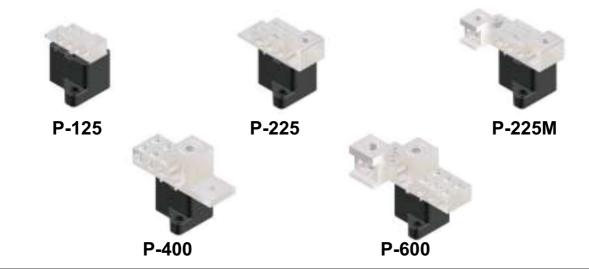

## FEATURES AND BENEFITS

- Each block has six secondaries

- 600V Cu/Al rated

- Installation extra

| Model # |      | Amp | Primary Wire Size  | Branch Amps | Branch Wire Size |
|---------|------|-----|--------------------|-------------|------------------|
| Ρ-      | 125  | 125 | #14 to 1/0         | 70          | #14 to #2        |
| Ρ-      | 225  | 225 | #6 to 300 MCM      | 125         | #14 to 2/0       |
| Ρ-      | 225M | 225 | (2) #6 to 300 MCM  | 125         | #14 to 2/0       |
|         |      |     | #4 to 600 MCM or   |             |                  |
| P -     | 400  | 400 | (2) 250 MCM to 1/0 | 125         | #5 to 3/0        |
| Ρ-      | 600  | 600 | (2) #4 to 600 MCM  | 125         | #14 to 3/0       |